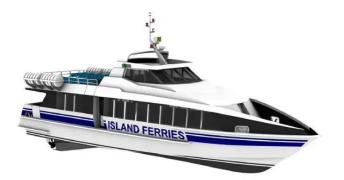

## <sup>id 6404</sup> Ferry vessel

| <u>NEW BUILD - 20m Monohull Passenger Ferry - Kitset</u> |                     |
|----------------------------------------------------------|---------------------|
| Ship id                                                  | 6404                |
| Category                                                 | <u>Ferry vessel</u> |
| Flag                                                     | Cape Verde          |
| Ship added date                                          | 2022-10-10          |
| Added by                                                 | <u>SeaBoats</u>     |
|                                                          |                     |

## Ship dimensions

| Length overall (LOA), m | 20  |
|-------------------------|-----|
| Vessel draft, m         | 1.5 |