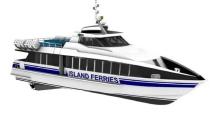

## <sup>id 6404</sup> Ferry vessel

| <u>NEW BUILD - 20m Monohull Passenger Ferry - Kitset</u> |                     |
|----------------------------------------------------------|---------------------|
| Ship id                                                  | 6404                |
| Category                                                 | <u>Ferry vessel</u> |
| Flag                                                     | Cape Verde          |
| Ship added date                                          | 2022-10-10          |
| Added by                                                 | <u>SeaBoats</u>     |
|                                                          |                     |

## Ship dimensions

| Length overall (LOA), m | 20  |
|-------------------------|-----|
| Vessel draft, m         | 1.5 |