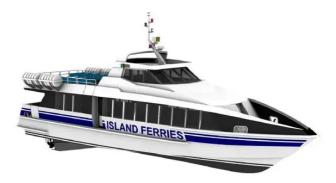

## <sup>id 6404</sup> Ferry vessel

| <u>NEW BUILD - 20m Monohull Passenger Ferry - Kitset</u> |                     |
|----------------------------------------------------------|---------------------|
| Ship id                                                  | 6404                |
| Category                                                 | <u>Ferry vessel</u> |
| Flag                                                     | Cape Verde          |
| Ship added date                                          | 2022-10-10          |
| Added by                                                 | <u>SeaBoats</u>     |
|                                                          |                     |

## Ship dimensions

| Length overall (LOA), m | 20  |
|-------------------------|-----|
| Vessel draft, m         | 1.5 |