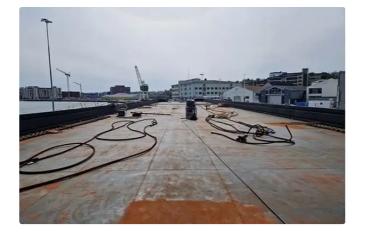

## Barge

### Barge - Deck Cargo with Bin Walls (Ramp also available)

| Ship id         | 6409                             |
|-----------------|----------------------------------|
| Category        | <u>Barge</u>                     |
| Build Year      | 2008                             |
| Ship added date | 2022-10-06                       |
| Added by        | <u>Fairways Marine Brokerage</u> |

# Measured weight DWT 3300

### Ship dimensions

| Length overall (LOA), m | 80.33 |
|-------------------------|-------|
|-------------------------|-------|