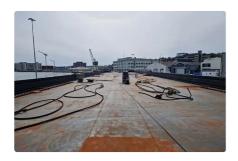

## Barge

### Barge - Deck Cargo with Bin Walls (Ramp also available)

| Ship id         | 6409                             |
|-----------------|----------------------------------|
| Category        | <u>Barge</u>                     |
| Build Year      | 2008                             |
| Ship added date | 2022-10-06                       |
| Added by        | <u>Fairways Marine Brokerage</u> |

# Measured weight DWT 3300

### Ship dimensions

| Length overall (LOA), m | 80.33 |
|-------------------------|-------|
|-------------------------|-------|