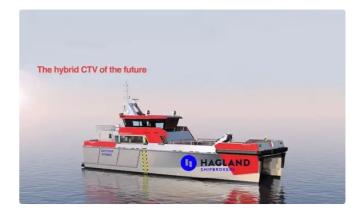

## Fast Supply Vessel (FSV)

#### CREW TRANSFER VESSEL (Hybrid CTV)

| Ship id         | 6411                            |
|-----------------|---------------------------------|
| Category        | <u>Fast Supply Vessel (FSV)</u> |
| Class           | BV                              |
| Flag            | Saint Lucia                     |
| Ship added date | 2022-10-12                      |
| Added by        | Anders Helsinghoff (Hagland)    |