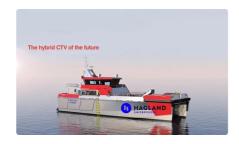

## Fast Supply Vessel (FSV)

#### CREW TRANSFER VESSEL (Hybrid CTV)

| Ship id         | 6411                            |
|-----------------|---------------------------------|
| Category        | <u>Fast Supply Vessel (FSV)</u> |
| Class           | BV                              |
| Flag            | Saint Lucia                     |
| Ship added date | 2022-10-12                      |
| Added by        | Anders Helsinghoff (Hagland)    |