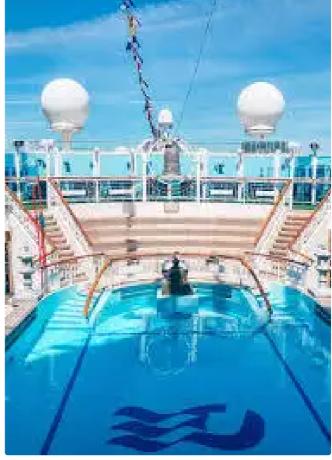

## Cruise ship

#### 857 ft 2,257 PAX Cruise Ship

| Ship id         | 6415                         |
|-----------------|------------------------------|
| Category        | <u>Cruise ship</u>           |
| Build Year      | 2000                         |
| Price           | \$79,000,000                 |
| Ship added date | 2022-10-14                   |
| Added by        | <u>Lager Yacht Brokerage</u> |