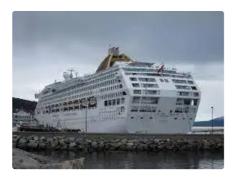

## Cruise ship

#### 857 ft 2,257 PAX Cruise Ship

| Ship id         | 6415                         |
|-----------------|------------------------------|
| Category        | <u>Cruise ship</u>           |
| Build Year      | 2000                         |
| Price           | \$79,000,000                 |
| Ship added date | 2022-10-14                   |
| Added by        | <u>Lager Yacht Brokerage</u> |