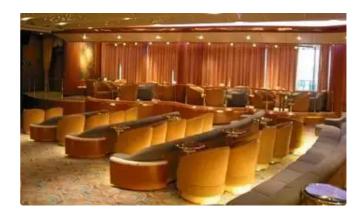

## Cruise ship

#### 857 ft 2,257 PAX Cruise Ship

| Ship id         | 6415                         |
|-----------------|------------------------------|
| Category        | <u>Cruise ship</u>           |
| Build Year      | 2000                         |
| Price           | \$79,000,000                 |
| Ship added date | 2022-10-14                   |
| Added by        | <u>Lager Yacht Brokerage</u> |