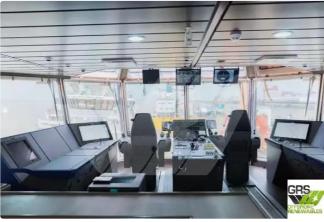

## Supply ship

## FOR SALE OR BBC // PROMPT ex Yard // 83m / DP 2 Platform Supply Vessel for Sale / #1083735

| <del>34.67 // 2003/35</del> |                         |
|-----------------------------|-------------------------|
| Ship id                     | 6421                    |
| Category                    | Supply ship             |
| Build Year                  | 2022                    |
| Flag                        | China                   |
| Price                       | \$22,000,000            |
| Ship added date             | 2022-10-14              |
| Added by                    | GRS.OFFSHORE RENEWABLES |