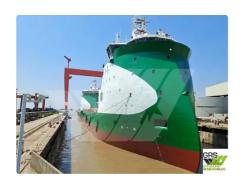

## Supply ship

## FOR SALE OR BBC // PROMPT ex Yard // 83m / DP 2 Platform Supply Vessel for Sale / #1083735

| <del>34.67 // 2003/35</del> |                         |
|-----------------------------|-------------------------|
| Ship id                     | 6421                    |
| Category                    | Supply ship             |
| Build Year                  | 2022                    |
| Flag                        | China                   |
| Price                       | \$22,000,000            |
| Ship added date             | 2022-10-14              |
| Added by                    | GRS.OFFSHORE RENEWABLES |

| Length overall (LOA), m | 83.4 |
|-------------------------|------|
| Vessel draft, m         | 6.7  |