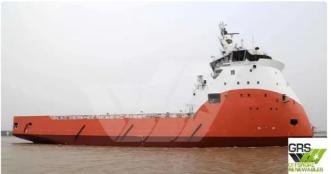

## Supply ship

## FOR SALE OR BBC // PROMPT ex Yard // 83m / DP 2 Platform Supply Vessel for Sale / #1083735

| <del>34.67 // 2003/35</del> |                         |
|-----------------------------|-------------------------|
| Ship id                     | 6421                    |
| Category                    | Supply ship             |
| Build Year                  | 2022                    |
| Flag                        | China                   |
| Price                       | \$22,000,000            |
| Ship added date             | 2022-10-14              |
| Added by                    | GRS.OFFSHORE RENEWABLES |

| Length overall (LOA), m | 83.4 |
|-------------------------|------|
| Vessel draft, m         | 6.7  |