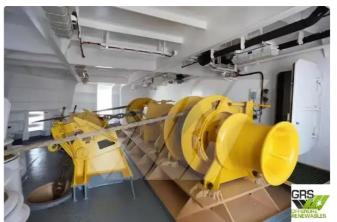

## Supply ship

## FOR SALE OR BBC // PROMPT ex Yard // 83m / DP 2 Platform Supply Vessel for Sale / #1083735

| <del>34.67 // 2003/35</del> |                         |
|-----------------------------|-------------------------|
| Ship id                     | 6421                    |
| Category                    | Supply ship             |
| Build Year                  | 2022                    |
| Flag                        | China                   |
| Price                       | \$22,000,000            |
| Ship added date             | 2022-10-14              |
| Added by                    | GRS.OFFSHORE RENEWABLES |