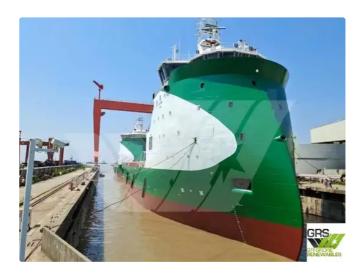

## Supply ship

## FOR SALE OR BBC // PROMPT ex Yard // 83m / DP 2 Platform Supply Vessel for Sale / #1083735

| <del>34.67 // 2003/35</del> |                         |
|-----------------------------|-------------------------|
| Ship id                     | 6421                    |
| Category                    | Supply ship             |
| Build Year                  | 2022                    |
| Flag                        | China                   |
| Price                       | \$22,000,000            |
| Ship added date             | 2022-10-14              |
| Added by                    | GRS.OFFSHORE RENEWABLES |

| Length overall (LOA), m | 83.4 |
|-------------------------|------|
| Vessel draft, m         | 6.7  |