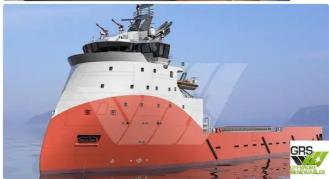

## Supply ship

## FOR SALE OR BBC // PROMPT ex Yard // 83m / DP 2 Platform Supply Vessel for Sale / #1083735

| <del>34.67 // 2003/35</del> |                         |
|-----------------------------|-------------------------|
| Ship id                     | 6421                    |
| Category                    | Supply ship             |
| Build Year                  | 2022                    |
| Flag                        | China                   |
| Price                       | \$22,000,000            |
| Ship added date             | 2022-10-14              |
| Added by                    | GRS.OFFSHORE RENEWABLES |