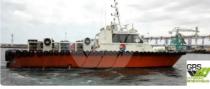

## id 6422 wind farm vessel

| 23m / 12 pax Crev | <u>/ Transfer Vessel for Sale / #1112452</u> |
|-------------------|----------------------------------------------|
| Ship id           | 6422                                         |
| Category          | wind farm vessel                             |
| Build Year        | 2011                                         |
| Flag              | United Arab Emirates                         |
| Price             | \$950,000                                    |
| Ship added date   | 2022-10-14                                   |
| Added by          | GRS.OFFSHORE RENEWABLES                      |
|                   |                                              |
|                   | 23.1                                         |
|                   | 0.9                                          |
|                   |                                              |
|                   |                                              |
|                   |                                              |
|                   | 12                                           |
|                   |                                              |