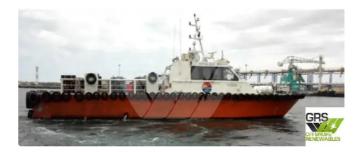

## id 6422 wind farm vessel

| 23m / 12 pax Crev | <u>/ Transfer Vessel for Sale / #1112452</u> |
|-------------------|----------------------------------------------|
| Ship id           | 6422                                         |
| Category          | wind farm vessel                             |
| Build Year        | 2011                                         |
| Flag              | United Arab Emirates                         |
| Price             | \$950,000                                    |
| Ship added date   | 2022-10-14                                   |
| Added by          | GRS.OFFSHORE RENEWABLES                      |
|                   |                                              |
|                   | 23.1                                         |
|                   | 0.9                                          |
|                   |                                              |
|                   |                                              |
|                   |                                              |
|                   | 12                                           |
|                   |                                              |