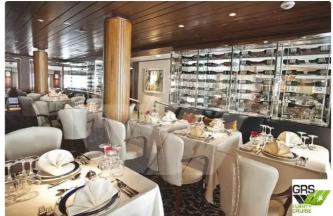

### 200m / 752 pax Cruise Ship for Sale / #1019514

| Ship id         | 6429                    |
|-----------------|-------------------------|
| Category        | <u>Cruise ship</u>      |
| Ice class       | 1                       |
| Build Year      | 1981                    |
| Flag            | Bahamas                 |
| Ship added date | 2022-10-13              |
| Added by        | GRS.OFFSHORE RENEWABLES |