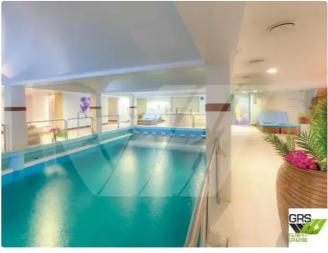

### 200m / 752 pax Cruise Ship for Sale / #1019514

| Ship id         | 6429                    |
|-----------------|-------------------------|
| Category        | <u>Cruise ship</u>      |
| Ice class       | 1                       |
| Build Year      | 1981                    |
| Flag            | Bahamas                 |
| Ship added date | 2022-10-13              |
| Added by        | GRS.OFFSHORE RENEWABLES |