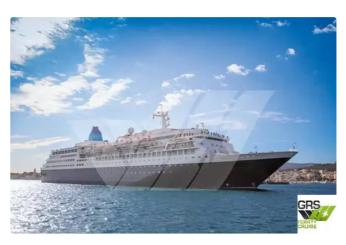

### 200m / 752 pax Cruise Ship for Sale / #1019514

| Ship id         | 6429                    |
|-----------------|-------------------------|
| Category        | <u>Cruise ship</u>      |
| Ice class       | 1                       |
| Build Year      | 1981                    |
| Flag            | Bahamas                 |
| Ship added date | 2022-10-13              |
| Added by        | GRS.OFFSHORE RENEWABLES |

## Ship dimensions

| Length overall (LOA), m | 199.63 |
|-------------------------|--------|
| Depth, m                | 3      |
| Vessel draft, m         | 8.42   |

### Self-propelled

| Decks      | 1   |
|------------|-----|
| Passengers | 752 |

| Similar ships | Show similar ships           |
|---------------|------------------------------|
| Requests      | Purchasing requests matching |
| e-mail        | Send E-mail                  |