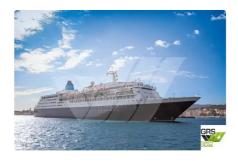

### 200m / 752 pax Cruise Ship for Sale / #1019514

| Ship id         | 6429                    |
|-----------------|-------------------------|
| Category        | <u>Cruise ship</u>      |
| Ice class       | 1                       |
| Build Year      | 1981                    |
| Flag            | Bahamas                 |
| Ship added date | 2022-10-13              |
| Added by        | GRS.OFFSHORE RENEWABLES |

## Ship dimensions

| Length overall (LOA), m | 199.63 |
|-------------------------|--------|
| Depth, m                | 3      |
| Vessel draft, m         | 8.42   |

### Self-propelled

| Decks      | 1   |
|------------|-----|
| Passengers | 752 |

| Similar ships | Show similar ships           |
|---------------|------------------------------|
| Requests      | Purchasing requests matching |
| e-mail        | Send E-mail                  |