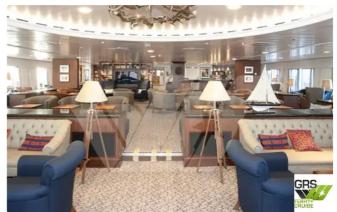

-----------|-------------------------|
| Category        | <u>Cruise ship</u>      |
| Ice class       | 1                       |
| Build Year      | 1981                    |
| Flag            | Bahamas                 |
| Ship added date | 2022-10-13              |
| Added by        | GRS.OFFSHORE RENEWABLES |

## Ship dimensions

| Length overall (LOA), m | 199.63 |
|-------------------------|--------|
| Depth, m                | 3      |
| Vessel draft, m         | 8.42   |

### **Additional Information**

### Self-propelled

| Decks      | 1   |
|------------|-----|
| Passengers | 752 |

| Similar ships | Show similar ships           |
|---------------|------------------------------|
| Requests      | Purchasing requests matching |
| e-mail        | Send E-mail                  |





web-site: <u>ships.trade</u> phone: +380934480633 e-mail: <u>info@ships.trade</u>