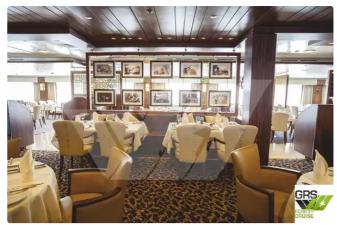

| Ice class       | 1                       |
| Build Year      | 1981                    |
| Flag            | Bahamas                 |
| Ship added date | 2022-10-13              |
| Added by        | GRS.OFFSHORE RENEWABLES |

## Ship dimensions

| Length overall (LOA), m | 199.63 |
|-------------------------|--------|
| Depth, m                | 3      |
| Vessel draft, m         | 8.42   |

### **Additional Information**

### Self-propelled

| Decks      | 1   |
|------------|-----|
| Passengers | 752 |

| Similar ships | Show similar ships           |
|---------------|------------------------------|
| Requests      | Purchasing requests matching |
| e-mail        | Send E-mail                  |





web-site: <u>ships.trade</u> phone: +380934480633 e-mail: <u>info@ships.trade</u>