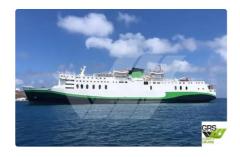

### 142m / 1.050 pax Passenger / RoRo Ship for Sale / #1014105

| Ship id         | 6430                    |
|-----------------|-------------------------|
| Category        | RORO ship               |
| Build Year      | 1976                    |
| Flag            | Cyprus                  |
| Ship added date | 2022-10-13              |
| Added by        | GRS.OFFSHORE RENEWABLES |

## Ship dimensions

| Length overall (LOA), m | 141.7 |
|-------------------------|-------|
| Depth, m                | 1.7   |
| Vessel draft, m         | 5.95  |

#### Self-propelled

| Decks      | 1  |
|------------|----|
| Passengers | 50 |

| Similar ships | Show similar ships           |
|---------------|------------------------------|
| Requests      | Purchasing requests matching |
| e-mail        | Send E-mail                  |