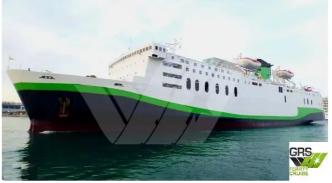

### 142m / 1.050 pax Passenger / RoRo Ship for Sale / #1014105

| Ship id         | 6430                    |
|-----------------|-------------------------|
| Category        | RORO ship               |
| Build Year      | 1976                    |
| Flag            | Cyprus                  |
| Ship added date | 2022-10-13              |
| Added by        | GRS.OFFSHORE RENEWABLES |

## Ship dimensions

| Length overall (LOA), m | 141.7 |
|-------------------------|-------|
| Depth, m                | 1.7   |
| Vessel draft, m         | 5.95  |

#### Self-propelled

| Decks      | 1  |
|------------|----|
| Passengers | 50 |

| Similar ships | Show similar ships           |
|---------------|------------------------------|
| Requests      | Purchasing requests matching |
| e-mail        | Send E-mail                  |