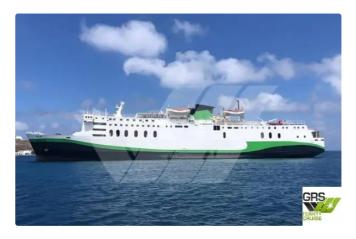

### 142m / 1.050 pax Passenger / RoRo Ship for Sale / #1014105

| Ship id         | 6430                    |
|-----------------|-------------------------|
| Category        | RORO ship               |
| Build Year      | 1976                    |
| Flag            | Cyprus                  |
| Ship added date | 2022-10-13              |
| Added by        | GRS.OFFSHORE RENEWABLES |

## Ship dimensions

| Length overall (LOA), m | 141.7 |
|-------------------------|-------|
| Depth, m                | 1.7   |
| Vessel draft, m         | 5.95  |

#### Self-propelled

| Decks      | 1  |
|------------|----|
| Passengers | 50 |

| Similar ships | Show similar ships           |
|---------------|------------------------------|
| Requests      | Purchasing requests matching |
| e-mail        | Send E-mail                  |