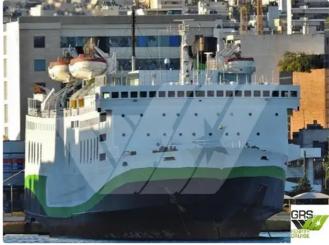

# RORO ship

### 142m / 1.050 pax Passenger / RoRo Ship for Sale / #1014105

| Ship id         | 6430                    |
|-----------------|-------------------------|
| Category        | RORO ship               |
| Build Year      | 1976                    |
| Flag            | Cyprus                  |
| Ship added date | 2022-10-13              |
| Added by        | GRS.OFFSHORE RENEWABLES |