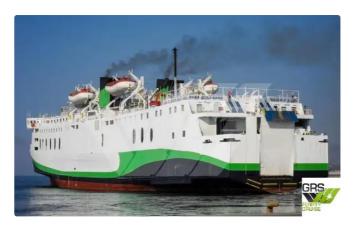

### 142m / 1.050 pax Passenger / RoRo Ship for Sale / #1014105

| Ship id         | 6430                    |
|-----------------|-------------------------|
| Category        | RORO ship               |
| Build Year      | 1976                    |
| Flag            | Cyprus                  |
| Ship added date | 2022-10-13              |
| Added by        | GRS.OFFSHORE RENEWABLES |

## Ship dimensions

| Length overall (LOA), m | 141.7 |
|-------------------------|-------|
| Depth, m                | 1.7   |
| Vessel draft, m         | 5.95  |

#### Self-propelled

| Decks      | 1  |
|------------|----|
| Passengers | 50 |

| Similar ships | Show similar ships           |
|---------------|------------------------------|
| Requests      | Purchasing requests matching |
| e-mail        | Send E-mail                  |