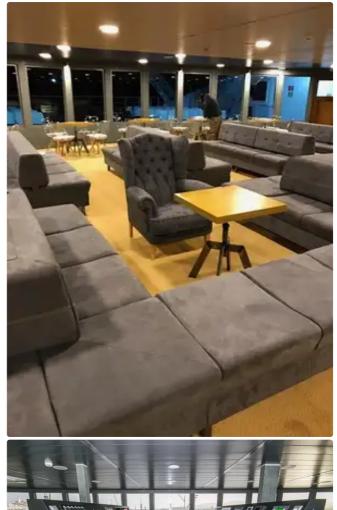

## id 6432 Ferry vessel

| MODERN DOUBLE END FERRY |                                                             |  |
|-------------------------|-------------------------------------------------------------|--|
| Ship id                 | 6432                                                        |  |
| Category                | Ferry vessel                                                |  |
| Ice class               | 1                                                           |  |
| Build Year              | 2017                                                        |  |
| Ship added date         | 2022-10-13                                                  |  |
| Added by                | <u>Georgia Sgouraki (GO SHIPPING &amp; MANAGEMENT Inc.)</u> |  |