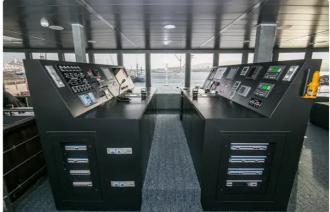

## Additional Information

Main Engine 4 X MTU, 805BHP EACH AT 1800 RPM, AZIMUTH TRUSTER, 4 X ZF, GENS 2 X CUMMINS, 108KW + 1 X CUMMINS, 90KW

| Self-<br>propelled |                    |
|--------------------|--------------------|
| Similar ships      | Show similar ships |