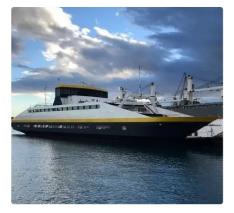

## id 6432 Ferry vessel

| MODERN DOUBLE END FERRY |                                                             |  |
|-------------------------|-------------------------------------------------------------|--|
| Ship id                 | 6432                                                        |  |
| Category                | Ferry vessel                                                |  |
| Ice class               | 1                                                           |  |
| Build Year              | 2017                                                        |  |
| Ship added date         | 2022-10-13                                                  |  |
| Added by                | <u>Georgia Sgouraki (GO SHIPPING &amp; MANAGEMENT Inc.)</u> |  |