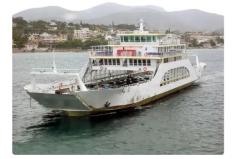

id 6433 Ferry vessel

## DOUBLE ENDED RO/PAX FERRY

| Ship id         | 6433                                                        |
|-----------------|-------------------------------------------------------------|
| Category        | Ferry vessel                                                |
| Build Year      | 2009                                                        |
| Ship added date | 2022-10-13                                                  |
| Added by        | <u>Georgia Sgouraki (GO SHIPPING &amp; MANAGEMENT Inc.)</u> |