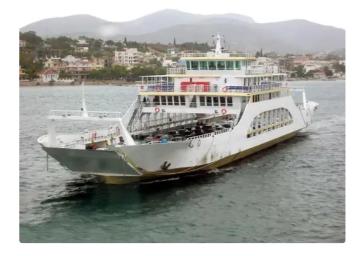

id 6433 Ferry vessel

## DOUBLE ENDED RO/PAX FERRY

| Ship id         | 6433                                                        |
|-----------------|-------------------------------------------------------------|
| Category        | Ferry vessel                                                |
| Build Year      | 2009                                                        |
| Ship added date | 2022-10-13                                                  |
| Added by        | <u>Georgia Sgouraki (GO SHIPPING &amp; MANAGEMENT Inc.)</u> |