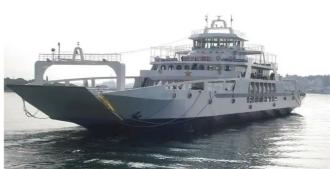

## id 6435 Ferry vessel

900

| Ship id                 | 6435                                             |                    |
|-------------------------|--------------------------------------------------|--------------------|
| Category                | Ferry vessel                                     |                    |
| Class                   | INSB                                             |                    |
| Build Year              | 2009                                             |                    |
| Ship added date         | 2022-10-13                                       |                    |
| Added by                | <u>Georgia Sgouraki (GO SHIPPING &amp; MANAG</u> | <u>EMENT Inc.)</u> |
| Ship dimensio           | ons                                              |                    |
| Length overall (LOA), m |                                                  | 101.8              |
| Depth, m                |                                                  | 1.8                |
| Vessel draft, m         |                                                  | 2.5                |
|                         |                                                  |                    |

DOUBLE ENDED RO/PAX FERRY

DWT