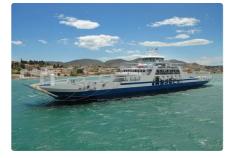

## id 6435 Ferry vessel

900

| Ship id                 | 6435                                             |                    |
|-------------------------|--------------------------------------------------|--------------------|
| Category                | Ferry vessel                                     |                    |
| Class                   | INSB                                             |                    |
| Build Year              | 2009                                             |                    |
| Ship added date         | 2022-10-13                                       |                    |
| Added by                | <u>Georgia Sgouraki (GO SHIPPING &amp; MANAG</u> | <u>EMENT Inc.)</u> |
| Ship dimensio           | ons                                              |                    |
| Length overall (LOA), m |                                                  | 101.8              |
| Depth, m                |                                                  | 1.8                |
| Vessel draft, m         |                                                  | 2.5                |
|                         |                                                  |                    |

DOUBLE ENDED RO/PAX FERRY

DWT