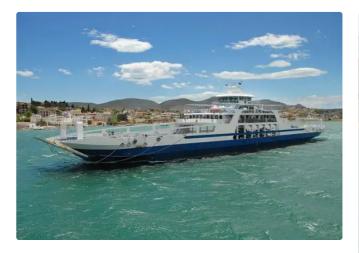

## id 6435 Ferry vessel

900

| Ship id                 | 6435                                             |                    |
|-------------------------|--------------------------------------------------|--------------------|
| Category                | Ferry vessel                                     |                    |
| Class                   | INSB                                             |                    |
| Build Year              | 2009                                             |                    |
| Ship added date         | 2022-10-13                                       |                    |
| Added by                | <u>Georgia Sgouraki (GO SHIPPING &amp; MANAG</u> | <u>EMENT Inc.)</u> |
| Ship dimensio           | ons                                              |                    |
| Length overall (LOA), m |                                                  | 101.8              |
| Depth, m                |                                                  | 1.8                |
| Vessel draft, m         |                                                  | 2.5                |
|                         |                                                  |                    |

DOUBLE ENDED RO/PAX FERRY

DWT