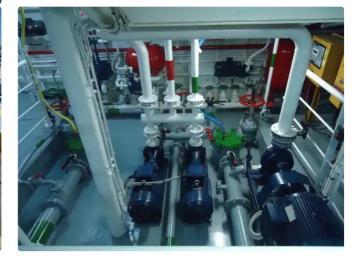

### **Additional Information**

| Main Engine | 4 X 559BHP EACH (TTL | . 2236BHP) AT 1800RPM |
|-------------|----------------------|-----------------------|
|-------------|----------------------|-----------------------|