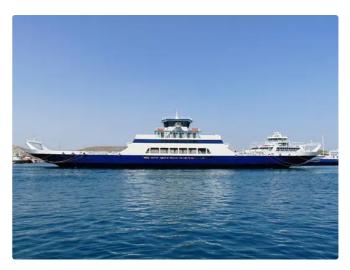

## Ferry vessel

#### OPEN TYPE DOUBLE END FERRY

| Ship id         | 6436                                             |
|-----------------|--------------------------------------------------|
| Category        | Ferry vessel                                     |
| Build Year      | 2011                                             |
| Ship added date | 2022-10-13                                       |
| Added by        | Georgia Sgouraki (GO SHIPPING & MANAGEMENT Inc.) |