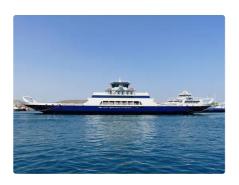

## Ferry vessel

#### OPEN TYPE DOUBLE END FERRY

| Ship id         | 6436                                             |
|-----------------|--------------------------------------------------|
| Category        | Ferry vessel                                     |
| Build Year      | 2011                                             |
| Ship added date | 2022-10-13                                       |
| Added by        | Georgia Sgouraki (GO SHIPPING & MANAGEMENT Inc.) |