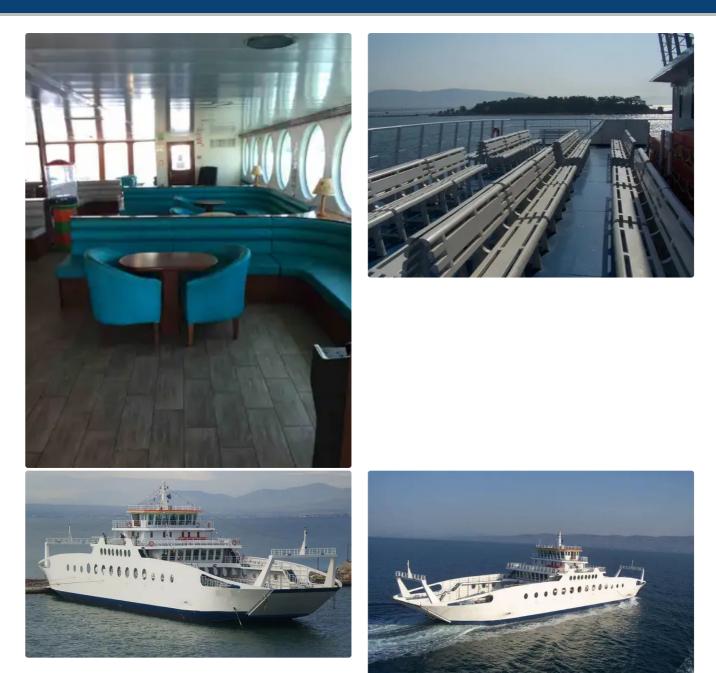

id 6437 Ferry vessel

| DOUBLE ENDED RO/PAX FERRY |                                                             |  |
|---------------------------|-------------------------------------------------------------|--|
| Ship id                   | 6437                                                        |  |
| Category                  | <u>Ferry vessel</u>                                         |  |
| Build Year                | 2009                                                        |  |
| Ship added date           | 2022-10-13                                                  |  |
| Added by                  | <u>Georgia Sgouraki (GO SHIPPING &amp; MANAGEMENT Inc.)</u> |  |