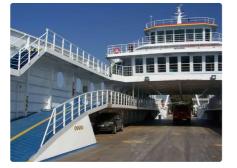

id 6437 Ferry vessel

| DOUBLE ENDED RO/PAX FERRY |                                                             |  |
|---------------------------|-------------------------------------------------------------|--|
| Ship id                   | 6437                                                        |  |
| Category                  | <u>Ferry vessel</u>                                         |  |
| Build Year                | 2009                                                        |  |
| Ship added date           | 2022-10-13                                                  |  |
| Added by                  | <u>Georgia Sgouraki (GO SHIPPING &amp; MANAGEMENT Inc.)</u> |  |