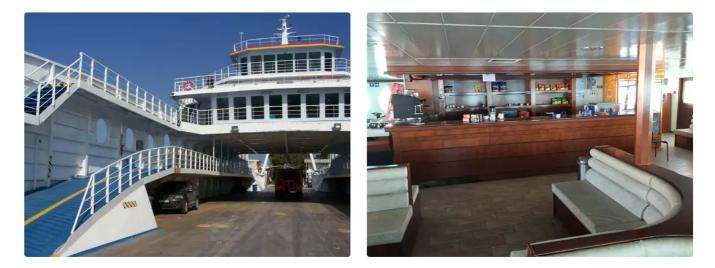

id 6437 Ferry vessel

| DOUBLE ENDED RO/PAX FERRY |                                                             |  |
|---------------------------|-------------------------------------------------------------|--|
| Ship id                   | 6437                                                        |  |
| Category                  | <u>Ferry vessel</u>                                         |  |
| Build Year                | 2009                                                        |  |
| Ship added date           | 2022-10-13                                                  |  |
| Added by                  | <u>Georgia Sgouraki (GO SHIPPING &amp; MANAGEMENT Inc.)</u> |  |