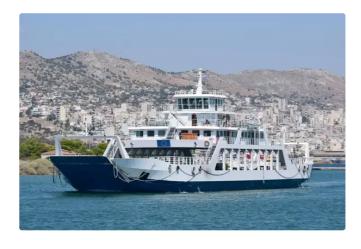

## RoPax ship

#### **DOUBLE END ROPAX FERRY**

| Ship id         | 6438                                             |
|-----------------|--------------------------------------------------|
| Category        | RoPax ship                                       |
| Build Year      | 2002                                             |
| Ship added date | 2022-10-13                                       |
| Added by        | Georgia Sgouraki (GO SHIPPING & MANAGEMENT Inc.) |