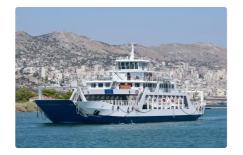

## RoPax ship

#### **DOUBLE END ROPAX FERRY**

| Ship id         | 6438                                             |
|-----------------|--------------------------------------------------|
| Category        | RoPax ship                                       |
| Build Year      | 2002                                             |
| Ship added date | 2022-10-13                                       |
| Added by        | Georgia Sgouraki (GO SHIPPING & MANAGEMENT Inc.) |