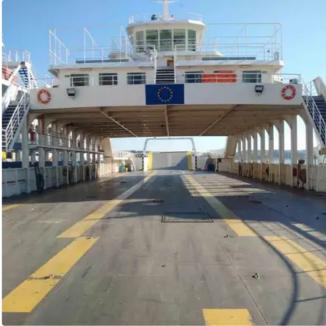

## RoPax ship

#### **DOUBLE END ROPAX FERRY**

| Ship id         | 6438                                             |
|-----------------|--------------------------------------------------|
| Category        | RoPax ship                                       |
| Build Year      | 2002                                             |
| Ship added date | 2022-10-13                                       |
| Added by        | Georgia Sgouraki (GO SHIPPING & MANAGEMENT Inc.) |

### Ship dimensions

| Length overall (LOA), m | 82.4 |
|-------------------------|------|
| Vessel draft, m         | 2.2  |