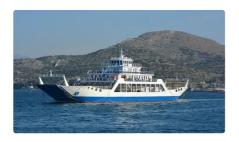

## Ferry vessel

#### **OPEN TYPE DOUBLE END FERRY**

| Ship id                                                              | 6439         |
|----------------------------------------------------------------------|--------------|
| Category                                                             | Ferry vessel |
| Build Year                                                           | 2000         |
| Ship added date                                                      | 2022-10-13   |
| Added by <u>Georgia Sgouraki (GO SHIPPING &amp; MANAGEMENT Inc.)</u> |              |