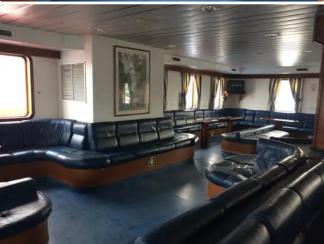

## Ferry vessel

#### **OPEN TYPE DOUBLE END FERRY**

| Ship id                                                              | 6439         |
|----------------------------------------------------------------------|--------------|
| Category                                                             | Ferry vessel |
| Build Year                                                           | 2000         |
| Ship added date                                                      | 2022-10-13   |
| Added by <u>Georgia Sgouraki (GO SHIPPING &amp; MANAGEMENT Inc.)</u> |              |