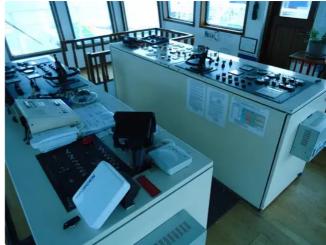

### **Additional Information**

| Main Engine 4 | X SCANIA, 420BHP, | GENS 2 X CUMMINS, | 140KW EACH + 1 | . X STAMFORF, 145KW |
|---------------|-------------------|-------------------|----------------|---------------------|
|---------------|-------------------|-------------------|----------------|---------------------|