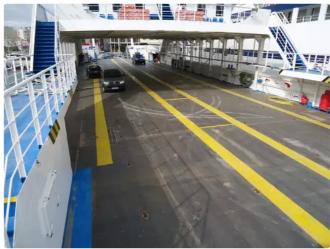

## Ferry vessel

#### **OPEN TYPE DOUBLE END FERRY**

| Ship id                                                              | 6439         |
|----------------------------------------------------------------------|--------------|
| Category                                                             | Ferry vessel |
| Build Year                                                           | 2000         |
| Ship added date                                                      | 2022-10-13   |
| Added by <u>Georgia Sgouraki (GO SHIPPING &amp; MANAGEMENT Inc.)</u> |              |