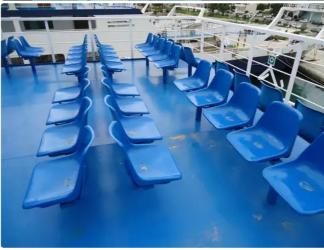

## Ferry vessel

#### **OPEN TYPE DOUBLE END FERRY**

| Ship id                                                              | 6439         |
|----------------------------------------------------------------------|--------------|
| Category                                                             | Ferry vessel |
| Build Year                                                           | 2000         |
| Ship added date                                                      | 2022-10-13   |
| Added by <u>Georgia Sgouraki (GO SHIPPING &amp; MANAGEMENT Inc.)</u> |              |