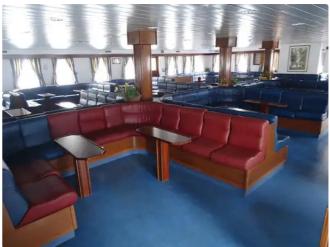

## Ferry vessel

#### **OPEN TYPE DOUBLE END FERRY**

| Ship id                                                              | 6439         |
|----------------------------------------------------------------------|--------------|
| Category                                                             | Ferry vessel |
| Build Year                                                           | 2000         |
| Ship added date                                                      | 2022-10-13   |
| Added by <u>Georgia Sgouraki (GO SHIPPING &amp; MANAGEMENT Inc.)</u> |              |