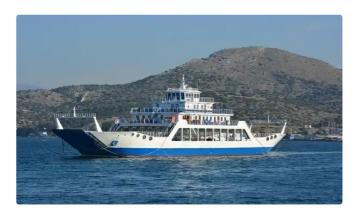

## Ferry vessel

#### **OPEN TYPE DOUBLE END FERRY**

| Ship id                                                              | 6439         |
|----------------------------------------------------------------------|--------------|
| Category                                                             | Ferry vessel |
| Build Year                                                           | 2000         |
| Ship added date                                                      | 2022-10-13   |
| Added by <u>Georgia Sgouraki (GO SHIPPING &amp; MANAGEMENT Inc.)</u> |              |