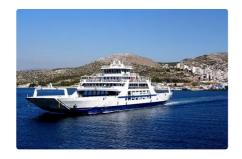

## RoPax ship

#### 800DWT DOUBLE END ROPAX FERRY

| Ship id         | 6440                                             |
|-----------------|--------------------------------------------------|
| Category        | RoPax ship                                       |
| Build Year      | 2006                                             |
| Ship added date | 2022-10-13                                       |
| Added by        | Georgia Sgouraki (GO SHIPPING & MANAGEMENT Inc.) |

# Measured weight DWT 800 GRT 994 NRT 653

### Ship dimensions

| Length overall (LOA), m | 85.6 |
|-------------------------|------|
| Vessel draft, m         | 2.65 |