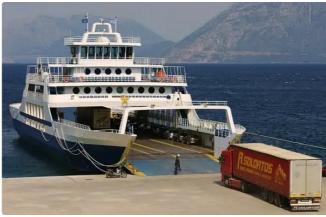

## RoPax ship

#### 800DWT DOUBLE END ROPAX FERRY

| Ship id         | 6440                                             |
|-----------------|--------------------------------------------------|
| Category        | RoPax ship                                       |
| Build Year      | 2006                                             |
| Ship added date | 2022-10-13                                       |
| Added by        | Georgia Sgouraki (GO SHIPPING & MANAGEMENT Inc.) |