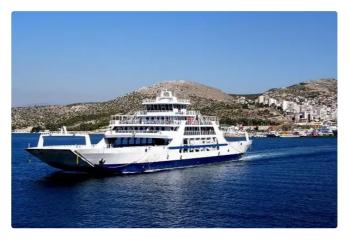

## RoPax ship

#### 800DWT DOUBLE END ROPAX FERRY

| Ship id         | 6440                                             |
|-----------------|--------------------------------------------------|
| Category        | RoPax ship                                       |
| Build Year      | 2006                                             |
| Ship added date | 2022-10-13                                       |
| Added by        | Georgia Sgouraki (GO SHIPPING & MANAGEMENT Inc.) |

# Measured weight DWT 800 GRT 994 NRT 653

### Ship dimensions

| Length overall (LOA), m | 85.6 |
|-------------------------|------|
| Vessel draft, m         | 2.65 |