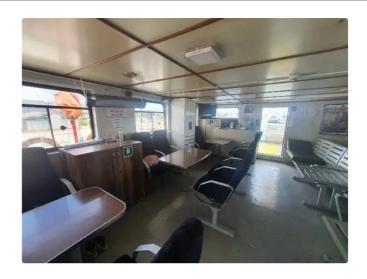

# Ferry vessel

### 2005BLT DOUBLE ENDED FERRY

| Ship id         | 6443                                             |
|-----------------|--------------------------------------------------|
| Category        | <u>Ferry vessel</u>                              |
| Build Year      | 2005                                             |
| Ship added date | 2022-10-12                                       |
| Added by        | Georgia Sgouraki (GO SHIPPING & MANAGEMENT Inc.) |