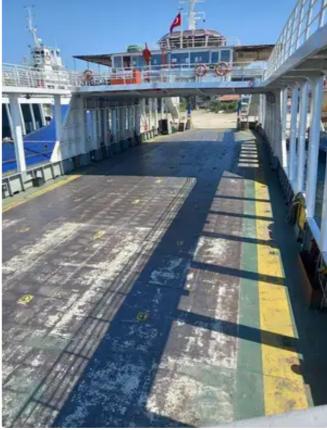

# Ferry vessel

### 2005BLT DOUBLE ENDED FERRY

| Ship id         | 6443                                             |
|-----------------|--------------------------------------------------|
| Category        | <u>Ferry vessel</u>                              |
| Build Year      | 2005                                             |
| Ship added date | 2022-10-12                                       |
| Added by        | Georgia Sgouraki (GO SHIPPING & MANAGEMENT Inc.) |