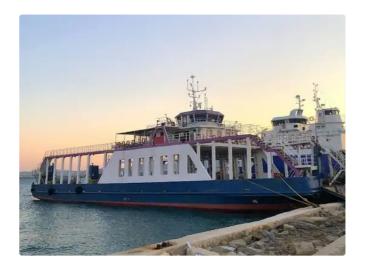

# Ferry vessel

### 2005BLT DOUBLE ENDED FERRY

| Ship id         | 6443                                             |
|-----------------|--------------------------------------------------|
| Category        | <u>Ferry vessel</u>                              |
| Build Year      | 2005                                             |
| Ship added date | 2022-10-12                                       |
| Added by        | Georgia Sgouraki (GO SHIPPING & MANAGEMENT Inc.) |