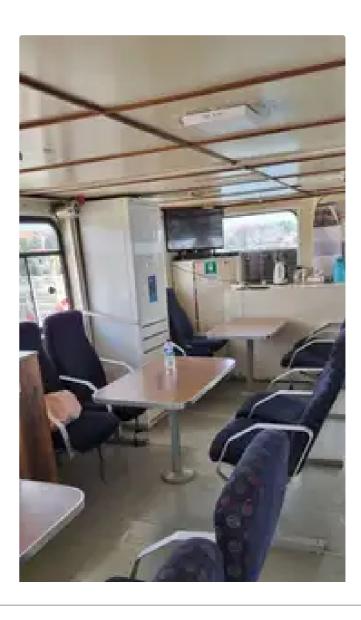

# Ferry vessel

### 2005BLT DOUBLE ENDED FERRY

| Ship id         | 6443                                             |
|-----------------|--------------------------------------------------|
| Category        | <u>Ferry vessel</u>                              |
| Build Year      | 2005                                             |
| Ship added date | 2022-10-12                                       |
| Added by        | Georgia Sgouraki (GO SHIPPING & MANAGEMENT Inc.) |