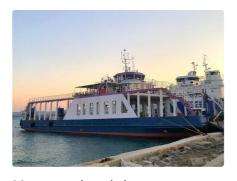

# Ferry vessel

### 2005BLT DOUBLE ENDED FERRY

| Ship id         | 6443                                             |
|-----------------|--------------------------------------------------|
| Category        | <u>Ferry vessel</u>                              |
| Build Year      | 2005                                             |
| Ship added date | 2022-10-12                                       |
| Added by        | Georgia Sgouraki (GO SHIPPING & MANAGEMENT Inc.) |