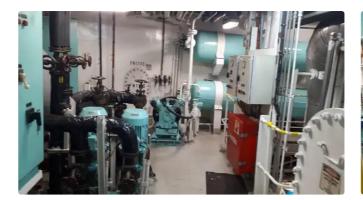

## 2008 DP2 / DWT 5324, Large PSV for Sale

| Ship id                 | 6445                      |          |
|-------------------------|---------------------------|----------|
| Category                | Towboat                   |          |
| Class                   | GL                        |          |
| Build Year              | 2008                      |          |
| Price                   | \$7,000,000               |          |
| Ship added date         | 2022-10-11                |          |
| Added by                | Horizon Offshore Services | <u>s</u> |
| Ship dimensions         |                           |          |
| Length overall (LOA), m |                           | 87.4     |
| Vessel draft, m         |                           | 6.55     |