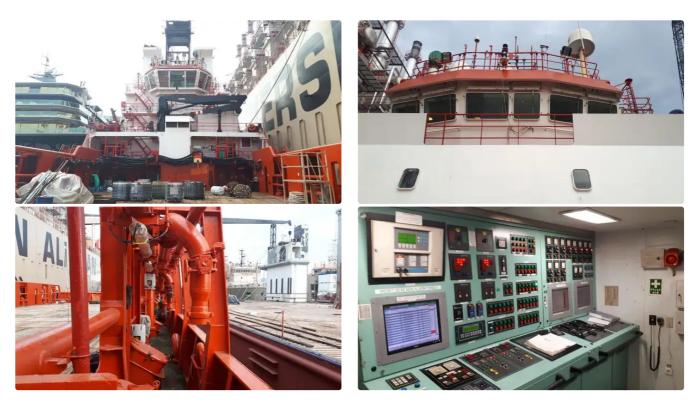

## 2008 DP2 / DWT 5324, Large PSV for Sale

| Ship id                 | 6445                      |          |
|-------------------------|---------------------------|----------|
| Category                | Towboat                   |          |
| Class                   | GL                        |          |
| Build Year              | 2008                      |          |
| Price                   | \$7,000,000               |          |
| Ship added date         | 2022-10-11                |          |
| Added by                | Horizon Offshore Services | <u>s</u> |
| Ship dimensions         |                           |          |
| Length overall (LOA), m |                           | 87.4     |
| Vessel draft, m         |                           | 6.55     |