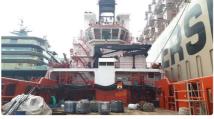

## 2008 DP2 / DWT 5324, Large PSV for Sale

| Ship id                 | 6445                      |          |
|-------------------------|---------------------------|----------|
| Category                | Towboat                   |          |
| Class                   | GL                        |          |
| Build Year              | 2008                      |          |
| Price                   | \$7,000,000               |          |
| Ship added date         | 2022-10-11                |          |
| Added by                | Horizon Offshore Services | <u>s</u> |
| Ship dimensions         |                           |          |
| Length overall (LOA), m |                           | 87.4     |
| Vessel draft, m         |                           | 6.55     |