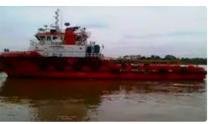

## id 6453 Towboat

| 2201 |
|------|
| ASE. |

|                 |                | 2x Sister Tug Available - 2880HP CAT |                 |       |
|-----------------|----------------|--------------------------------------|-----------------|-------|
| Sun .           |                | Ship id                              | 6453            |       |
|                 |                | Category                             | <u>Towboat</u>  |       |
|                 |                | Build Year                           | 2009            |       |
|                 |                | Flag                                 | Indonesia       |       |
|                 |                | Price                                | \$895,000       |       |
|                 |                | Ship added date                      | 2022-10-24      |       |
|                 |                | Added by                             | <u>SeaBoats</u> |       |
| Measured weight |                | Ship dimensions                      |                 |       |
| GRT             | 319            | Length overall (LOA), m              |                 | 30.11 |
| NRT             | 96             | Depth, m                             |                 | 4.15  |
| Additiona       | al Information |                                      |                 |       |
| Main Engine     |                | 2 x 1440 HP                          |                 |       |
| Self-propelle   | ed             |                                      |                 |       |