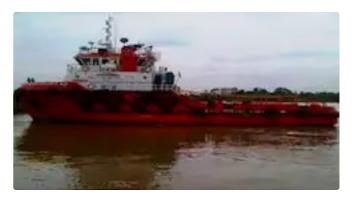

## id 6453 Towboat

| 2201 |
|------|
| ASE. |

|                 |                | 2x Sister Tug Available - 2880HP CAT |                 |       |
|-----------------|----------------|--------------------------------------|-----------------|-------|
| Sun .           |                | Ship id                              | 6453            |       |
|                 |                | Category                             | <u>Towboat</u>  |       |
|                 |                | Build Year                           | 2009            |       |
|                 |                | Flag                                 | Indonesia       |       |
|                 |                | Price                                | \$895,000       |       |
|                 |                | Ship added date                      | 2022-10-24      |       |
|                 |                | Added by                             | <u>SeaBoats</u> |       |
| Measured weight |                | Ship dimensions                      |                 |       |
| GRT             | 319            | Length overall (LOA), m              |                 | 30.11 |
| NRT             | 96             | Depth, m                             |                 | 4.15  |
| Additiona       | al Information |                                      |                 |       |
| Main Engine     |                | 2 x 1440 HP                          |                 |       |
| Self-propelle   | ed             |                                      |                 |       |