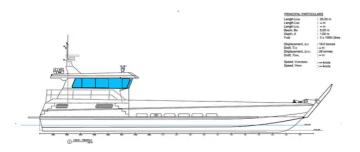

## Landing Craft, Tank

## NEW BUILD - 20m Landing Craft - Kitset

| Ship id         | 6455                       |
|-----------------|----------------------------|
| Category        | <u>Landing Craft, Tank</u> |
| Ship added date | 2022-10-24                 |
| Added by        | SeaBoats                   |

## Ship dimensions

| Length overall (LOA), m | 20 |
|-------------------------|----|
| Depth, m                | 1  |