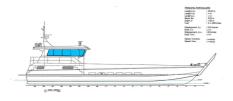

## Landing Craft, Tank

## NEW BUILD - 20m Landing Craft - Kitset

| Ship id         | 6455                       |
|-----------------|----------------------------|
| Category        | <u>Landing Craft, Tank</u> |
| Ship added date | 2022-10-24                 |
| Added by        | SeaBoats                   |

## Ship dimensions

| Length overall (LOA), m | 20 |
|-------------------------|----|
| Depth, m                | 1  |