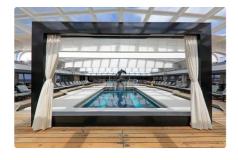

#### 718' Cruise Ship

| Ship id         | 6457                         |
|-----------------|------------------------------|
| Category        | <u>Cruise ship</u>           |
| Build Year      | 1993                         |
| Price           | \$49,000,000                 |
| Ship added date | 2022-10-21                   |
| Added by        | <u>Lager Yacht Brokerage</u> |