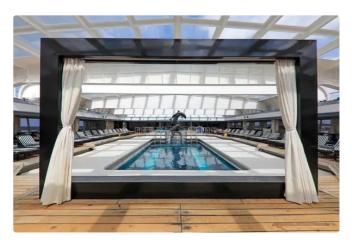

#### 718' Cruise Ship

| Ship id         | 6457                         |
|-----------------|------------------------------|
| Category        | <u>Cruise ship</u>           |
| Build Year      | 1993                         |
| Price           | \$49,000,000                 |
| Ship added date | 2022-10-21                   |
| Added by        | <u>Lager Yacht Brokerage</u> |