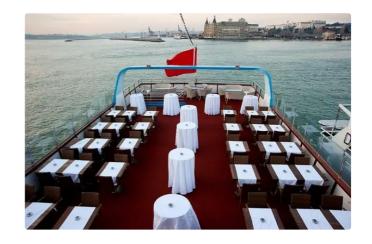

## Restaurant vessel

## **600PAX RESTAURANT BOAT**

| Ship id         | 6459                                             |
|-----------------|--------------------------------------------------|
| Category        | Restaurant vessel                                |
| Build Year      | 2011                                             |
| Ship added date | 2022-10-21                                       |
| Added by        | Georgia Sgouraki (GO SHIPPING & MANAGEMENT Inc.) |