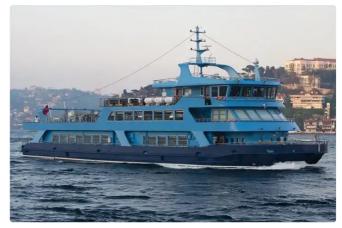

## Restaurant vessel

## **600PAX RESTAURANT BOAT**

| Ship id         | 6459                                             |
|-----------------|--------------------------------------------------|
| Category        | Restaurant vessel                                |
| Build Year      | 2011                                             |
| Ship added date | 2022-10-21                                       |
| Added by        | Georgia Sgouraki (GO SHIPPING & MANAGEMENT Inc.) |

## Ship dimensions

| Length overall (LOA), m | 49.84 |
|-------------------------|-------|
| Depth, m                | 4     |
| Vessel draft, m         | 3.5   |