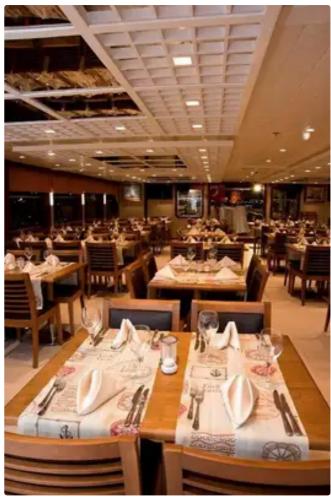

## Restaurant vessel

## **600PAX RESTAURANT BOAT**

| Ship id         | 6459                                             |
|-----------------|--------------------------------------------------|
| Category        | Restaurant vessel                                |
| Build Year      | 2011                                             |
| Ship added date | 2022-10-21                                       |
| Added by        | Georgia Sgouraki (GO SHIPPING & MANAGEMENT Inc.) |