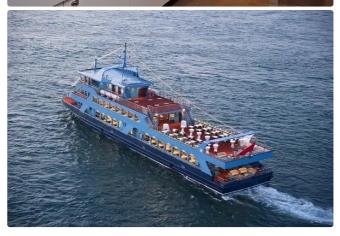

## Restaurant vessel

## **600PAX RESTAURANT BOAT**

| Ship id         | 6459                                             |
|-----------------|--------------------------------------------------|
| Category        | Restaurant vessel                                |
| Build Year      | 2011                                             |
| Ship added date | 2022-10-21                                       |
| Added by        | Georgia Sgouraki (GO SHIPPING & MANAGEMENT Inc.) |

## Ship dimensions

| Length overall (LOA), m | 49.84 |
|-------------------------|-------|
| Depth, m                | 4     |
| Vessel draft, m         | 3.5   |