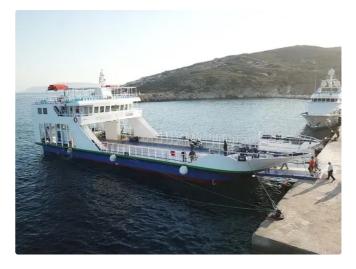

## id 6461 Landing Craft, Tank

220

| SMALL MODERN L          | <u>ANDING CRAFT</u>                                         |     |
|-------------------------|-------------------------------------------------------------|-----|
| Ship id                 | 6461                                                        |     |
| Category                | Landing Craft, Tank                                         |     |
| Class                   | INSB                                                        |     |
| Build Year              | 2019                                                        |     |
| Ship added date         | 2022-10-21                                                  |     |
| Added by                | <u>Georgia Sgouraki (GO SHIPPING &amp; MANAGEMENT Inc.)</u> |     |
| Ship dimensio           | ons                                                         |     |
| Length overall (LOA), m |                                                             | 40  |
| Vessel draft, m         |                                                             | 1.6 |
|                         |                                                             |     |