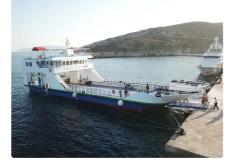

## id 6461 Landing Craft, Tank

220

| SMALL MODERN L          | <u>ANDING CRAFT</u>                                         |     |
|-------------------------|-------------------------------------------------------------|-----|
| Ship id                 | 6461                                                        |     |
| Category                | Landing Craft, Tank                                         |     |
| Class                   | INSB                                                        |     |
| Build Year              | 2019                                                        |     |
| Ship added date         | 2022-10-21                                                  |     |
| Added by                | <u>Georgia Sgouraki (GO SHIPPING &amp; MANAGEMENT Inc.)</u> |     |
| Ship dimensio           | ons                                                         |     |
| Length overall (LOA), m |                                                             | 40  |
| Vessel draft, m         |                                                             | 1.6 |
|                         |                                                             |     |