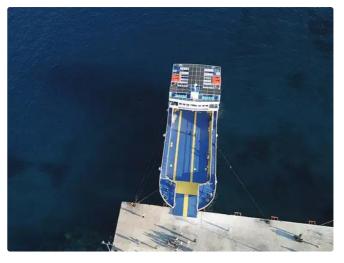

## id 6461 Landing Craft, Tank

220

| SMALL MODERN L          | <u>ANDING CRAFT</u>                                         |     |
|-------------------------|-------------------------------------------------------------|-----|
| Ship id                 | 6461                                                        |     |
| Category                | Landing Craft, Tank                                         |     |
| Class                   | INSB                                                        |     |
| Build Year              | 2019                                                        |     |
| Ship added date         | 2022-10-21                                                  |     |
| Added by                | <u>Georgia Sgouraki (GO SHIPPING &amp; MANAGEMENT Inc.)</u> |     |
| Ship dimensio           | ons                                                         |     |
| Length overall (LOA), m |                                                             | 40  |
| Vessel draft, m         |                                                             | 1.6 |
|                         |                                                             |     |