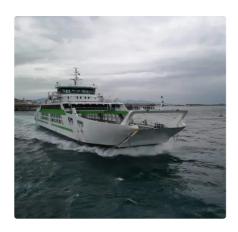

## Ferry vessel

#### 850DWT DOUBLE ENDED FERRY

| Ship id         | 6463                                             |
|-----------------|--------------------------------------------------|
| Category        | <u>Ferry vessel</u>                              |
| Class           | INSB                                             |
| Build Year      | 2018                                             |
| Ship added date | 2022-10-21                                       |
| Added by        | Georgia Sgouraki (GO SHIPPING & MANAGEMENT Inc.) |

# Measured weight DWT 850

### Ship dimensions

| Length overall (LOA), m | 93.1 |
|-------------------------|------|
| Vessel draft, m         | 2.8  |