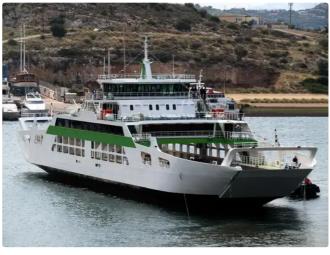

## Ferry vessel

#### 850DWT DOUBLE ENDED FERRY

| Ship id         | 6463                                             |
|-----------------|--------------------------------------------------|
| Category        | <u>Ferry vessel</u>                              |
| Class           | INSB                                             |
| Build Year      | 2018                                             |
| Ship added date | 2022-10-21                                       |
| Added by        | Georgia Sgouraki (GO SHIPPING & MANAGEMENT Inc.) |

# Measured weight DWT 850

### Ship dimensions

| Length overall (LOA), m | 93.1 |
|-------------------------|------|
| Vessel draft, m         | 2.8  |