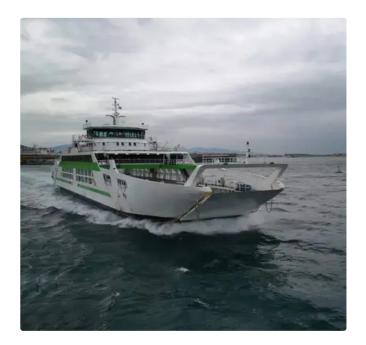

## Ferry vessel

#### 850DWT DOUBLE ENDED FERRY

| Ship id         | 6463                                             |
|-----------------|--------------------------------------------------|
| Category        | <u>Ferry vessel</u>                              |
| Class           | INSB                                             |
| Build Year      | 2018                                             |
| Ship added date | 2022-10-21                                       |
| Added by        | Georgia Sgouraki (GO SHIPPING & MANAGEMENT Inc.) |

# Measured weight DWT 850

### Ship dimensions

| Length overall (LOA), m | 93.1 |
|-------------------------|------|
| Vessel draft, m         | 2.8  |