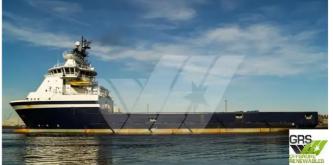

#### 93m / DP 2 Platform Supply Vessel for Sale / #1065959

| Ship id         | 6465                    |
|-----------------|-------------------------|
| Category        | <u>Supply ship</u>      |
| Build Year      | 2007                    |
| Flag            | Norway                  |
| Price           | €24,250,000             |
| Ship added date | 2022-10-21              |
| Added by        | GRS.OFFSHORE RENEWABLES |