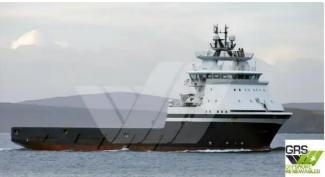

#### 93m / DP 2 Platform Supply Vessel for Sale / #1065959

| Ship id         | 6465                    |
|-----------------|-------------------------|
| Category        | <u>Supply ship</u>      |
| Build Year      | 2007                    |
| Flag            | Norway                  |
| Price           | €24,250,000             |
| Ship added date | 2022-10-21              |
| Added by        | GRS.OFFSHORE RENEWABLES |