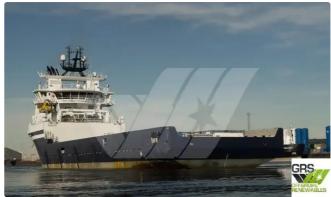

#### 93m / DP 2 Platform Supply Vessel for Sale / #1065959

| Ship id         | 6465                    |
|-----------------|-------------------------|
| Category        | <u>Supply ship</u>      |
| Build Year      | 2007                    |
| Flag            | Norway                  |
| Price           | €24,250,000             |
| Ship added date | 2022-10-21              |
| Added by        | GRS.OFFSHORE RENEWABLES |