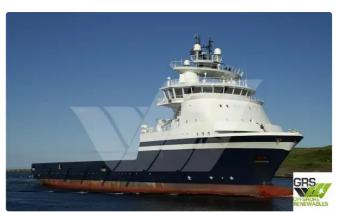

#### 93m / DP 2 Platform Supply Vessel for Sale / #1065959

| Ship id         | 6465                    |
|-----------------|-------------------------|
| Category        | <u>Supply ship</u>      |
| Build Year      | 2007                    |
| Flag            | Norway                  |
| Price           | €24,250,000             |
| Ship added date | 2022-10-21              |
| Added by        | GRS.OFFSHORE RENEWABLES |