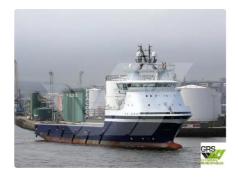

#### 93m / DP 2 Platform Supply Vessel for Sale / #1065959

| Ship id         | 6465                    |
|-----------------|-------------------------|
| Category        | <u>Supply ship</u>      |
| Build Year      | 2007                    |
| Flag            | Norway                  |
| Price           | €24,250,000             |
| Ship added date | 2022-10-21              |
| Added by        | GRS.OFFSHORE RENEWABLES |