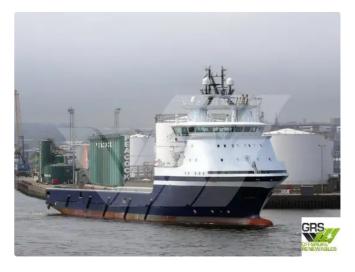

#### 93m / DP 2 Platform Supply Vessel for Sale / #1065959

| Ship id         | 6465                    |
|-----------------|-------------------------|
| Category        | <u>Supply ship</u>      |
| Build Year      | 2007                    |
| Flag            | Norway                  |
| Price           | €24,250,000             |
| Ship added date | 2022-10-21              |
| Added by        | GRS.OFFSHORE RENEWABLES |