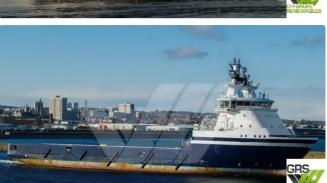

#### 93m / DP 2 Platform Supply Vessel for Sale / #1065959

| Ship id         | 6465                    |
|-----------------|-------------------------|
| Category        | <u>Supply ship</u>      |
| Build Year      | 2007                    |
| Flag            | Norway                  |
| Price           | €24,250,000             |
| Ship added date | 2022-10-21              |
| Added by        | GRS.OFFSHORE RENEWABLES |