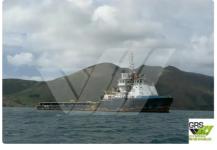

## <sup>id 6468</sup> Supply ship

| hip id                 | 6468                    |      |
|------------------------|-------------------------|------|
| Category               | <u>Supply ship</u>      |      |
| Build Year             | 2005                    |      |
| lag                    | Vanuatu                 |      |
| rice                   | \$2,100,000             |      |
| Ship added date        | 2022-10-21              |      |
| Added by               | GRS.OFFSHORE RENEWABLES |      |
| hip dimensions         |                         |      |
| ength overall (LOA), m |                         | 64.8 |
|                        |                         | 4.2  |