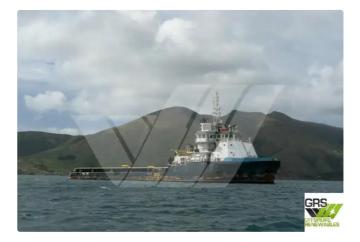

## <sup>id 6468</sup> Supply ship

| hip id                 | 6468                    |      |
|------------------------|-------------------------|------|
| Category               | <u>Supply ship</u>      |      |
| Build Year             | 2005                    |      |
| lag                    | Vanuatu                 |      |
| rice                   | \$2,100,000             |      |
| Ship added date        | 2022-10-21              |      |
| Added by               | GRS.OFFSHORE RENEWABLES |      |
| hip dimensions         |                         |      |
| ength overall (LOA), m |                         | 64.8 |
|                        |                         | 4.2  |