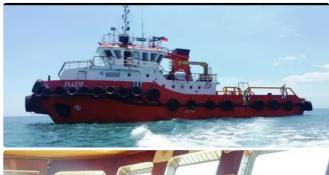

## Towboat

## 29.53m Tug Boat / Utility

| Ship id         | 6470           |
|-----------------|----------------|
| Category        | <u>Towboat</u> |
| Build Year      | 2013           |
| Flag            | Indonesia      |
| Price           | \$1,200,000    |
| Ship added date | 2022-10-20     |
| Added by        | SeaBoats       |

## Measured weight Ship dimensions

| Length overall (LOA), m | 29.53 |
|-------------------------|-------|
|-------------------------|-------|

**Additional Information** 

25

251

| Main Engine | 2x 1030hp |
|-------------|-----------|
|-------------|-----------|