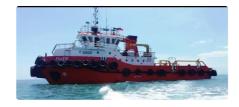

## Towboat

## 29.53m Tug Boat / Utility

| Ship id         | 6470           |
|-----------------|----------------|
| Category        | <u>Towboat</u> |
| Build Year      | 2013           |
| Flag            | Indonesia      |
| Price           | \$1,200,000    |
| Ship added date | 2022-10-20     |
| Added by        | SeaBoats       |

## Measured weight Ship dimensions

| Length overall (LOA), m | 29.53 |
|-------------------------|-------|
|-------------------------|-------|

**Additional Information** 

25

251

| Main Engine | 2x 1030hp |
|-------------|-----------|
|-------------|-----------|