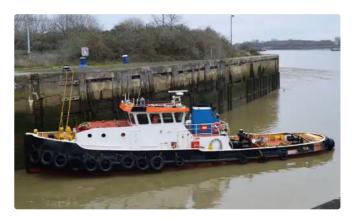

## Towboat

## WELL MAINTAINED SINGLE SCREW TUG

| Ship id         | 6472                     |
|-----------------|--------------------------|
| Category        | Towboat                  |
| Build Year      | 1971                     |
| Ship added date | 2022-10-20               |
| Added by        | SC Chambers & Co Limited |

## Ship dimensions

| Length overall (LOA), m | 23.37 |
|-------------------------|-------|
| Vessel draft, m         | 1.93  |