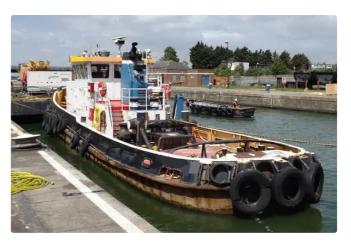

## Towboat

## WELL MAINTAINED SINGLE SCREW TUG

| Ship id         | 6472                     |
|-----------------|--------------------------|
| Category        | Towboat                  |
| Build Year      | 1971                     |
| Ship added date | 2022-10-20               |
| Added by        | SC Chambers & Co Limited |

## Ship dimensions

| Length overall (LOA), m | 23.37 |
|-------------------------|-------|
| Vessel draft, m         | 1.93  |