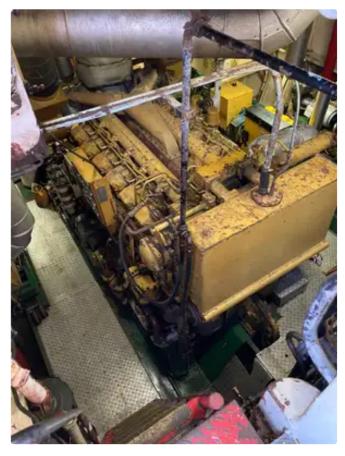

## WELL MAINTAINED SINGLE SCREW TUG

| Ship id         | 6472                     |
|-----------------|--------------------------|
| Category        | Towboat                  |
| Build Year      | 1971                     |
| Ship added date | 2022-10-20               |
| Added by        | SC Chambers & Co Limited |