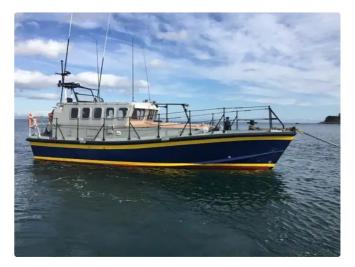

#### 11M EX-LIFEBOAT

| Ship id         | 6473                     |
|-----------------|--------------------------|
| Category        | lifeboat                 |
| Build Year      | 1989                     |
| Ship added date | 2022-10-20               |
| Added by        | SC Chambers & Co Limited |

## Ship dimensions

| Length overall (LOA), m | 10.75 |
|-------------------------|-------|
| Vessel draft, m         | 1.64  |