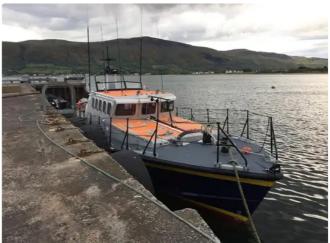

#### 11M EX-LIFEBOAT

| Ship id         | 6473                     |
|-----------------|--------------------------|
| Category        | lifeboat                 |
| Build Year      | 1989                     |
| Ship added date | 2022-10-20               |
| Added by        | SC Chambers & Co Limited |

## Ship dimensions

| Length overall (LOA), m | 10.75 |
|-------------------------|-------|
| Vessel draft, m         | 1.64  |