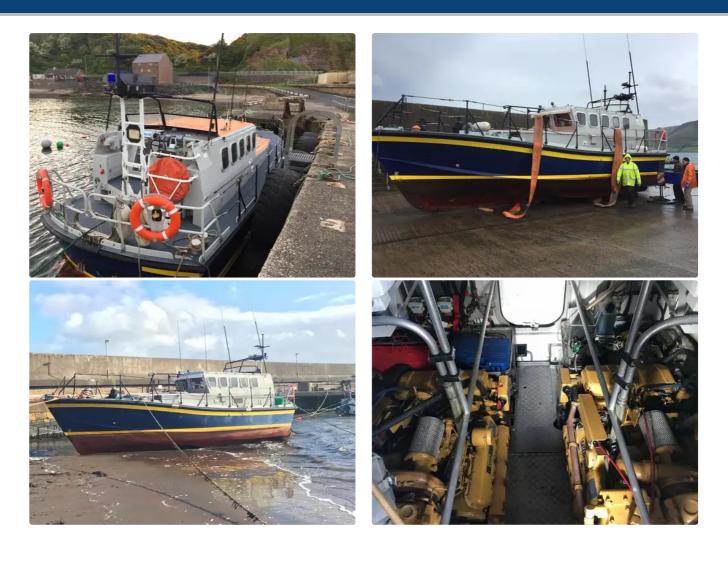

#### 11M EX-LIFEBOAT

| Ship id         | 6473                     |
|-----------------|--------------------------|
| Category        | lifeboat                 |
| Build Year      | 1989                     |
| Ship added date | 2022-10-20               |
| Added by        | SC Chambers & Co Limited |

## Ship dimensions

| Length overall (LOA), m | 10.75 |
|-------------------------|-------|
| Vessel draft, m         | 1.64  |

### Additional Information

Self-propelled

| Similar ships | Show similar ships           |
|---------------|------------------------------|
| Requests      | Purchasing requests matching |
| e-mail        | Send E-mail                  |