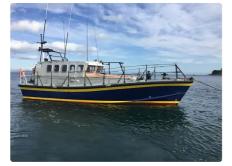

#### 11M EX-LIFEBOAT

| Ship id         | 6473                     |
|-----------------|--------------------------|
| Category        | lifeboat                 |
| Build Year      | 1989                     |
| Ship added date | 2022-10-20               |
| Added by        | SC Chambers & Co Limited |

## Ship dimensions

| Length overall (LOA), m | 10.75 |
|-------------------------|-------|
| Vessel draft, m         | 1.64  |