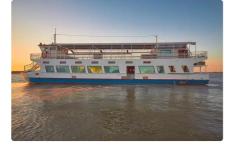

# <sup>id 6474</sup> Catamaran

#### 1996 Commercial Passenger events ferry

| Ship id         | 6474             |
|-----------------|------------------|
| Category        | <u>Catamaran</u> |
| Build Year      | 1996             |
| Price           | €3,200,000       |
| Ship added date | 2022-10-20       |
| Added by        | NYB Barcelona    |
|                 |                  |