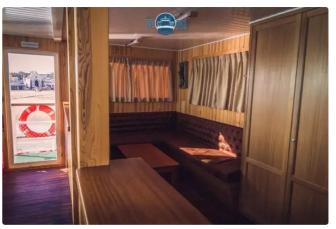

# Additional Information

| Passengers 550 | Self-propelled |     |
|----------------|----------------|-----|
|                | Passengers     | 550 |

| Similar ships | Show similar ships           |
|---------------|------------------------------|
| Requests      | Purchasing requests matching |
| e-mail        | Send E-mail                  |