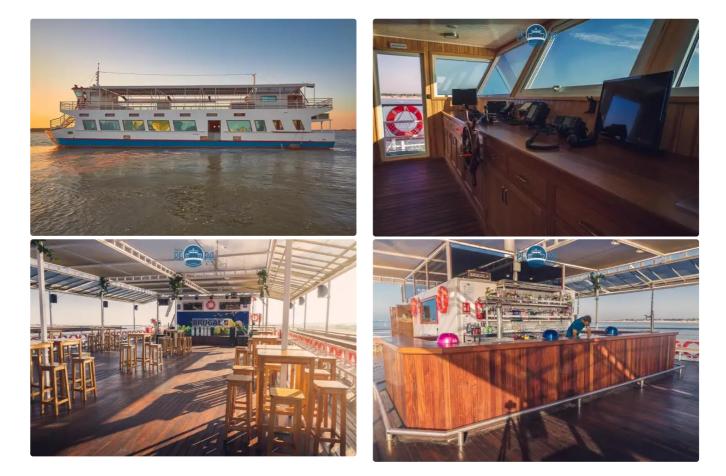

# <sup>id 6474</sup> Catamaran

#### 1996 Commercial Passenger events ferry

| Ship id         | 6474             |
|-----------------|------------------|
| Category        | <u>Catamaran</u> |
| Build Year      | 1996             |
| Price           | €3,200,000       |
| Ship added date | 2022-10-20       |
| Added by        | NYB Barcelona    |
|                 |                  |

# Additional Information

| Passengers 550 | Self-propelled |     |
|----------------|----------------|-----|
|                | Passengers     | 550 |

| Similar ships | Show similar ships           |
|---------------|------------------------------|
| Requests      | Purchasing requests matching |
| e-mail        | Send E-mail                  |