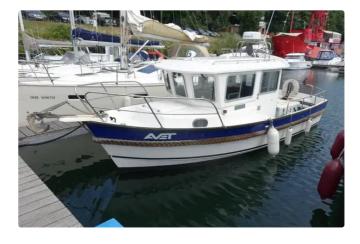

### 2000 Hardy Fishing 24

| Ship id         | 6475                  |
|-----------------|-----------------------|
| Category        | Work boats            |
| Build Year      | 2000                  |
| Price           | £29,950               |
| Ship added date | 2022-10-20            |
| Added by        | Clarke & Carter Essex |