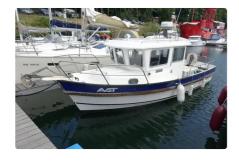

### 2000 Hardy Fishing 24

| Ship id         | 6475                  |
|-----------------|-----------------------|
| Category        | Work boats            |
| Build Year      | 2000                  |
| Price           | £29,950               |
| Ship added date | 2022-10-20            |
| Added by        | Clarke & Carter Essex |