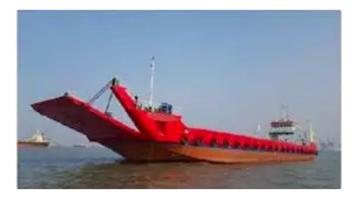

## <sup>id 6485</sup> Container ship

## 70.52m Full Container Landing Craft Tank

| Ship id         | 6485           |
|-----------------|----------------|
| Category        | Container ship |
| Class           | IACS           |
| Build Year      | 2015           |
| Flag            | Indonesia      |
| Price           | \$2,400,000    |
| Ship added date | 2022-10-28     |
| Added by        | SeaBoats       |