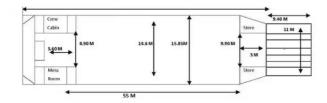

## 70.52m Full Container Landing Craft Tank

| Ship id         | 6485           |
|-----------------|----------------|
| Category        | Container ship |
| Class           | IACS           |
| Build Year      | 2015           |
| Flag            | Indonesia      |
| Price           | \$2,400,000    |
| Ship added date | 2022-10-28     |
| Added by        | SeaBoats       |

| Main Engine    | Yanmar 6 AYM-WET 829HP |
|----------------|------------------------|
| Self-propelled |                        |
| Teu            | 76                     |
|                |                        |