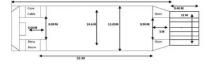

## 70.52m Full Container Landing Craft Tank

| Ship id         | 6485           |
|-----------------|----------------|
| Category        | Container ship |
| Class           | IACS           |
| Build Year      | 2015           |
| Flag            | Indonesia      |
| Price           | \$2,400,000    |
| Ship added date | 2022-10-28     |
| Added by        | SeaBoats       |

| Main Engine    | Yanmar 6 AYM-WET 829HP |
|----------------|------------------------|
| Self-propelled |                        |
| Teu            | 76                     |
|                |                        |