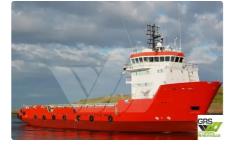

## <sup>id 6489</sup> Supply ship

| 72m / DP 1 Platform Suppl | <u>y Vessel for Sale / #1063669</u> |     |
|---------------------------|-------------------------------------|-----|
| Ship id                   | 6489                                |     |
| Category                  | <u>Supply ship</u>                  |     |
| Build Year                | 2004                                |     |
| Flag                      | Panama                              |     |
| Ship added date           | 2022-10-27                          |     |
| Added by                  | GRS.OFFSHORE RENEWABLES             |     |
| Ship dimensions           |                                     |     |
| Length overall (LOA), m   |                                     | 72  |
| Vessel draft, m           |                                     | 5.8 |
|                           |                                     |     |
|                           |                                     |     |
|                           |                                     | 1   |