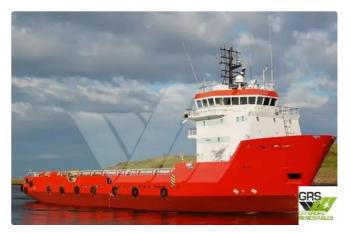

## <sup>id 6489</sup> Supply ship

| 72m / DP 1 Platform Suppl | <u>y Vessel for Sale / #1063669</u> |     |
|---------------------------|-------------------------------------|-----|
| Ship id                   | 6489                                |     |
| Category                  | <u>Supply ship</u>                  |     |
| Build Year                | 2004                                |     |
| Flag                      | Panama                              |     |
| Ship added date           | 2022-10-27                          |     |
| Added by                  | GRS.OFFSHORE RENEWABLES             |     |
| Ship dimensions           |                                     |     |
| Length overall (LOA), m   |                                     | 72  |
| Vessel draft, m           |                                     | 5.8 |
|                           |                                     |     |
|                           |                                     |     |
|                           |                                     | 1   |