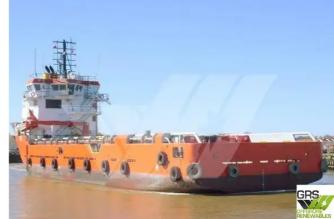

## <sup>id 6489</sup> Supply ship

| 72m / DP 1 Platform Suppl | <u>y Vessel for Sale / #1063669</u> |     |
|---------------------------|-------------------------------------|-----|
| Ship id                   | 6489                                |     |
| Category                  | <u>Supply ship</u>                  |     |
| Build Year                | 2004                                |     |
| Flag                      | Panama                              |     |
| Ship added date           | 2022-10-27                          |     |
| Added by                  | GRS.OFFSHORE RENEWABLES             |     |
| Ship dimensions           |                                     |     |
| Length overall (LOA), m   |                                     | 72  |
| Vessel draft, m           |                                     | 5.8 |
|                           |                                     |     |
|                           |                                     |     |
|                           |                                     | 1   |