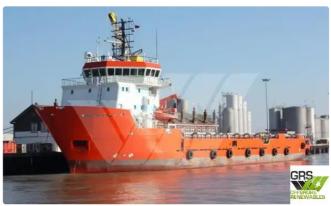

## <sup>id 6489</sup> Supply ship

| 72m / DP 1 Platform Suppl | <u>y Vessel for Sale / #1063669</u> |     |
|---------------------------|-------------------------------------|-----|
| Ship id                   | 6489                                |     |
| Category                  | <u>Supply ship</u>                  |     |
| Build Year                | 2004                                |     |
| Flag                      | Panama                              |     |
| Ship added date           | 2022-10-27                          |     |
| Added by                  | GRS.OFFSHORE RENEWABLES             |     |
| Ship dimensions           |                                     |     |
| Length overall (LOA), m   |                                     | 72  |
| Vessel draft, m           |                                     | 5.8 |
|                           |                                     |     |
|                           |                                     |     |
|                           |                                     | 1   |