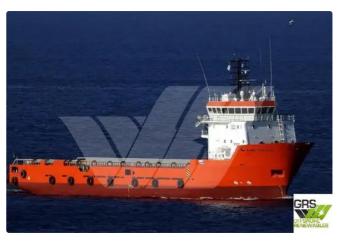

## <sup>id 6489</sup> Supply ship

| 72m / DP 1 Platform Suppl | <u>y Vessel for Sale / #1063669</u> |     |
|---------------------------|-------------------------------------|-----|
| Ship id                   | 6489                                |     |
| Category                  | <u>Supply ship</u>                  |     |
| Build Year                | 2004                                |     |
| Flag                      | Panama                              |     |
| Ship added date           | 2022-10-27                          |     |
| Added by                  | GRS.OFFSHORE RENEWABLES             |     |
| Ship dimensions           |                                     |     |
| Length overall (LOA), m   |                                     | 72  |
| Vessel draft, m           |                                     | 5.8 |
|                           |                                     |     |
|                           |                                     |     |
|                           |                                     | 1   |