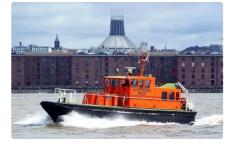

<sub>id 6490</sub> Pilot boat

| <u>16m Pilot Boat</u> |                   |
|-----------------------|-------------------|
| Ship id               | 6490              |
| Category              | <u>Pilot boat</u> |
| Build Year            | 2000              |
| Price                 | 65,000            |
| Ship added date       | 2022-10-27        |
| Added by              | <u>SeaBoats</u>   |