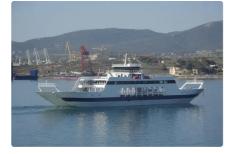

## id 6493 Ferry vessel

650

| Ship id         | 6493                                                        |
|-----------------|-------------------------------------------------------------|
| Category        | Ferry vessel                                                |
| Build Year      | 2017                                                        |
| Ship added date | 2022-10-25                                                  |
| Added by        | <u>Georgia Sgouraki (GO SHIPPING &amp; MANAGEMENT Inc.)</u> |