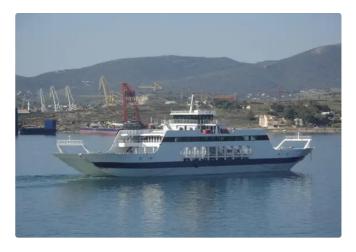

## id 6493 Ferry vessel

650

| Ship id         | 6493                                                        |
|-----------------|-------------------------------------------------------------|
| Category        | Ferry vessel                                                |
| Build Year      | 2017                                                        |
| Ship added date | 2022-10-25                                                  |
| Added by        | <u>Georgia Sgouraki (GO SHIPPING &amp; MANAGEMENT Inc.)</u> |