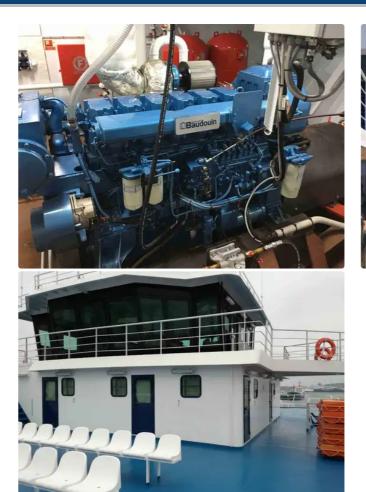

## Additional Information

| Main Engine    | 4 X BADOUIN, 450BHP EACH AT 1800RPM |
|----------------|-------------------------------------|
| Self-propelled |                                     |
| Similar ships  | Show similar ships                  |
| Requests       | Purchasing requests matching        |
| e-mail         | Send E-mail                         |