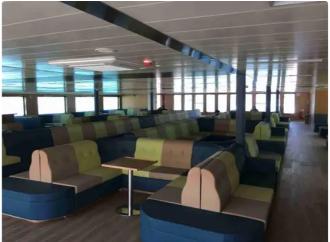

## id 6493 Ferry vessel

650

| Ship id         | 6493                                                        |
|-----------------|-------------------------------------------------------------|
| Category        | Ferry vessel                                                |
| Build Year      | 2017                                                        |
| Ship added date | 2022-10-25                                                  |
| Added by        | <u>Georgia Sgouraki (GO SHIPPING &amp; MANAGEMENT Inc.)</u> |