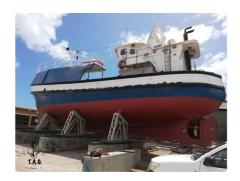

## Fishing Trawler

#### 20m Wooden & GRP Tuna Pole Boat

| Ship id         | 6495                                                |
|-----------------|-----------------------------------------------------|
| Category        | <u>Fishing Trawler</u>                              |
| Build Year      | 1957                                                |
| Ship added date | 2022-10-25                                          |
| Added by        | Steve (Twende Africa Group of Companies (PTY) LTD ) |

# Measured weight

GRT 75

### Ship dimensions

| Length overall (LOA), m  | 18.56 |
|--------------------------|-------|
| Length overall (LOA), in | 10.50 |