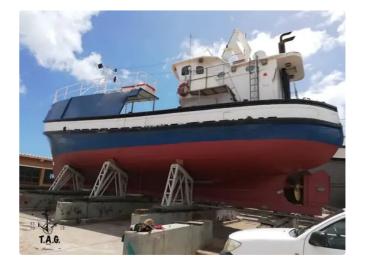

## Fishing Trawler

#### 20m Wooden & GRP Tuna Pole Boat

| Ship id         | 6495                                                |
|-----------------|-----------------------------------------------------|
| Category        | <u>Fishing Trawler</u>                              |
| Build Year      | 1957                                                |
| Ship added date | 2022-10-25                                          |
| Added by        | Steve (Twende Africa Group of Companies (PTY) LTD ) |

# Measured weight

GRT 75

### Ship dimensions

| Length overall (LOA), m  | 18.56 |
|--------------------------|-------|
| Length overall (LOA), in | 10.50 |