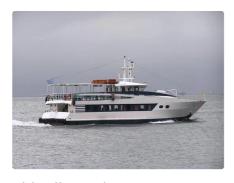

## Motor vessel

## DAY PASSENGER VESSEL

| Ship id         | 6496                                             |
|-----------------|--------------------------------------------------|
| Category        | Motor vessel                                     |
| Build Year      | 1997                                             |
| Ship added date | 2022-10-25                                       |
| Added by        | Georgia Sgouraki (GO SHIPPING & MANAGEMENT Inc.) |

## Ship dimensions

| Length overall (LOA), m | 24.95 |
|-------------------------|-------|
| Depth, m                | 1.98  |
| Vessel draft, m         | 1.85  |