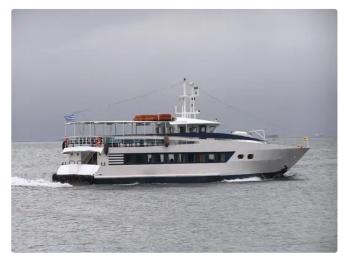

## Motor vessel

## DAY PASSENGER VESSEL

| Ship id         | 6496                                             |
|-----------------|--------------------------------------------------|
| Category        | Motor vessel                                     |
| Build Year      | 1997                                             |
| Ship added date | 2022-10-25                                       |
| Added by        | Georgia Sgouraki (GO SHIPPING & MANAGEMENT Inc.) |

## Ship dimensions

| Length overall (LOA), m | 24.95 |
|-------------------------|-------|
| Depth, m                | 1.98  |
| Vessel draft, m         | 1.85  |