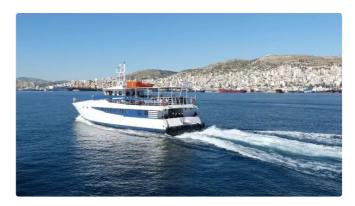

id 6496

## Motor vessel

## DAY PASSENGER VESSEL

| Ship id         | 6496                                             |
|-----------------|--------------------------------------------------|
| Category        | Motor vessel                                     |
| Build Year      | 1997                                             |
| Ship added date | 2022-10-25                                       |
| Added by        | Georgia Sgouraki (GO SHIPPING & MANAGEMENT Inc.) |