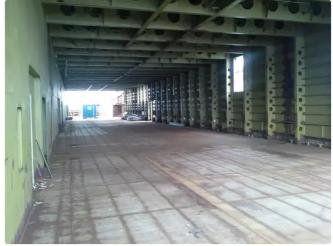

## Ship dimensions

| Length overall (LOA), m | 99.51 |
|-------------------------|-------|
| Depth, m                | 5.4   |
| Vessel draft, m         | 3     |