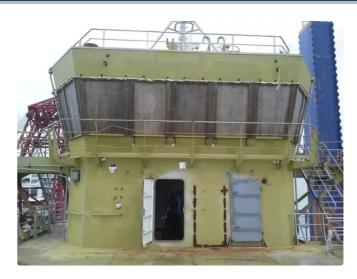

## **Additional Information**

| Main Engine    | 5 x 1200BHP CAT C32, 1 EMERGENCY 300BHP MAN, GAS BOILER, PUMPS |
|----------------|----------------------------------------------------------------|
| Self-propelled |                                                                |