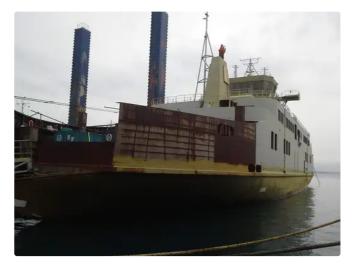

## **UNFINISHED DOUBLE-END FERRY**

| Ship id         | 6498                                             |
|-----------------|--------------------------------------------------|
| Category        | Ferry vessel                                     |
| Build Year      | 2015                                             |
| Ship added date | 2022-10-25                                       |
| Added by        | Georgia Sgouraki (GO SHIPPING & MANAGEMENT Inc.) |