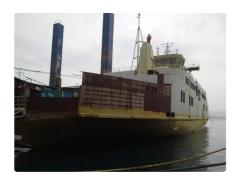

## **UNFINISHED DOUBLE-END FERRY**

| Ship id         | 6498                                             |
|-----------------|--------------------------------------------------|
| Category        | Ferry vessel                                     |
| Build Year      | 2015                                             |
| Ship added date | 2022-10-25                                       |
| Added by        | Georgia Sgouraki (GO SHIPPING & MANAGEMENT Inc.) |