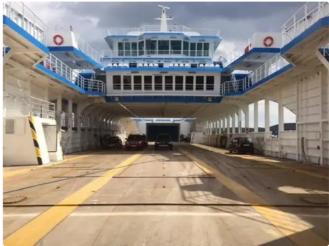

## Additional Information

Measured weight

Main Engine

DWT

Self-propelled

4 X 750BHP

| Similar ships | Show similar ships           |
|---------------|------------------------------|
| Requests      | Purchasing requests matching |
| e-mail        | Send E-mail                  |