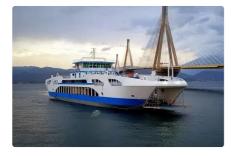

<sup>id 6499</sup> Ferry vessel

750

| Ship id         | 6499                                                        |
|-----------------|-------------------------------------------------------------|
| Category        | Ferry vessel                                                |
| Build Year      | 2016                                                        |
| Ship added date | 2022-10-25                                                  |
| Added by        | <u>Georgia Sgouraki (GO SHIPPING &amp; MANAGEMENT Inc.)</u> |