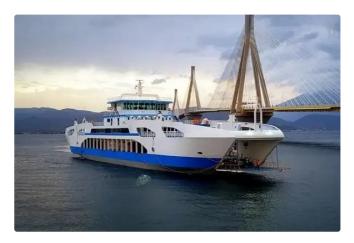

<sup>id 6499</sup> Ferry vessel

750

| Ship id         | 6499                                                        |
|-----------------|-------------------------------------------------------------|
| Category        | Ferry vessel                                                |
| Build Year      | 2016                                                        |
| Ship added date | 2022-10-25                                                  |
| Added by        | <u>Georgia Sgouraki (GO SHIPPING &amp; MANAGEMENT Inc.)</u> |