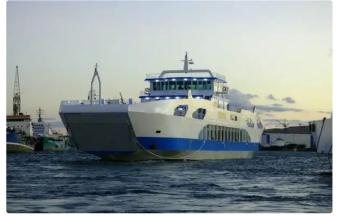

<sup>id 6499</sup> Ferry vessel

750

| Ship id         | 6499                                                        |
|-----------------|-------------------------------------------------------------|
| Category        | Ferry vessel                                                |
| Build Year      | 2016                                                        |
| Ship added date | 2022-10-25                                                  |
| Added by        | <u>Georgia Sgouraki (GO SHIPPING &amp; MANAGEMENT Inc.)</u> |