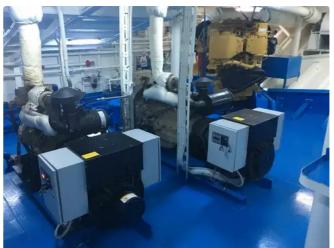

## Additional Information

Measured weight

Main Engine

DWT

Self-propelled

4 X 750BHP

| Similar ships | Show similar ships           |
|---------------|------------------------------|
| Requests      | Purchasing requests matching |
| e-mail        | Send E-mail                  |