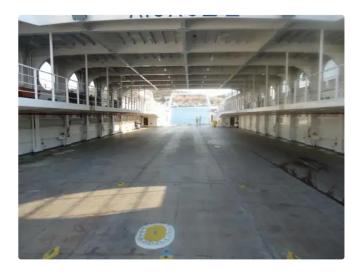

## Additional Information

Main 4X 600BHP EACH (TTL 2400 BHP), GENS 1 X 80KW + 2 X 110KW, CAR/TRUCK CAP 18 X 12M TRAILERS/ 126 Engine CARS, RAMPS P+S 100 CARS ON MAIN DECK AND 26 CARS ON THE RAMPS

Selfpropelled