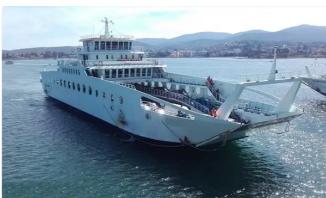

## Ferry vessel

## **DOUBLE ENDED RO/PAX FERRY**

| Ship id         | 6500                                             |
|-----------------|--------------------------------------------------|
| Category        | <u>Ferry vessel</u>                              |
| Build Year      | 2010                                             |
| Ship added date | 2022-10-25                                       |
| Added by        | Georgia Sgouraki (GO SHIPPING & MANAGEMENT Inc.) |