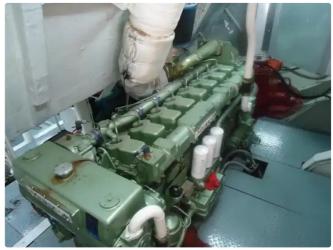

## Additional Information

Main 4X 600BHP EACH (TTL 2400 BHP), GENS 1 X 80KW + 2 X 110KW, CAR/TRUCK CAP 18 X 12M TRAILERS/ 126 Engine CARS, RAMPS P+S 100 CARS ON MAIN DECK AND 26 CARS ON THE RAMPS

Selfpropelled