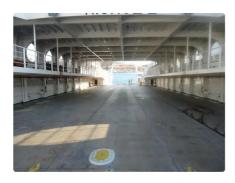

## Additional Information

Main 4X 600BHP EACH (TTL 2400 BHP), GENS 1 X 80KW + 2 X 110KW, CAR/TRUCK CAP 18 X 12M TRAILERS/ 126 Engine CARS, RAMPS P+S 100 CARS ON MAIN DECK AND 26 CARS ON THE RAMPS

Selfpropelled