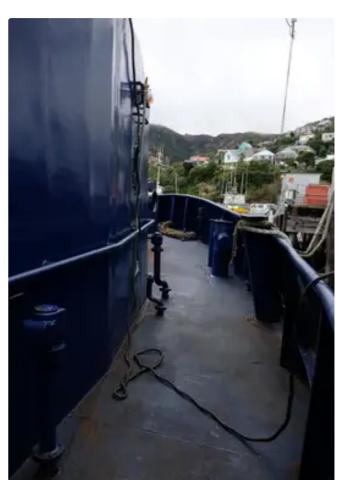

## <sup>id 6501</sup> Towboat

#### 31.25m ASD Harbour Tug For Sale

| Ship id         | 6501            |  |
|-----------------|-----------------|--|
| Category        | <u>Towboat</u>  |  |
| Build Year      | 1986            |  |
| Price           | \$195,000       |  |
| Ship added date | 2022-10-30      |  |
| Added by        | <u>SeaBoats</u> |  |
|                 |                 |  |