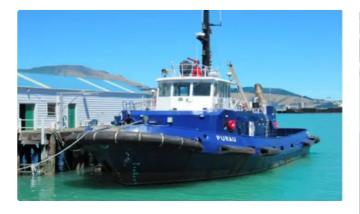

## <sup>id 6501</sup> Towboat

#### 31.25m ASD Harbour Tug For Sale

| Ship id         | 6501            |  |
|-----------------|-----------------|--|
| Category        | <u>Towboat</u>  |  |
| Build Year      | 1986            |  |
| Price           | \$195,000       |  |
| Ship added date | 2022-10-30      |  |
| Added by        | <u>SeaBoats</u> |  |
|                 |                 |  |

#### Ship dimensions

| Length overall (LOA), m | 31.25 |
|-------------------------|-------|
| Vessel draft, m         | 3.36  |