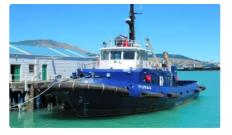

## <sup>id 6501</sup> Towboat

#### 31.25m ASD Harbour Tug For Sale

| Ship id         | 6501            |  |
|-----------------|-----------------|--|
| Category        | <u>Towboat</u>  |  |
| Build Year      | 1986            |  |
| Price           | \$195,000       |  |
| Ship added date | 2022-10-30      |  |
| Added by        | <u>SeaBoats</u> |  |
|                 |                 |  |

#### Ship dimensions

| Length overall (LOA), m | 31.25 |
|-------------------------|-------|
| Vessel draft, m         | 3.36  |