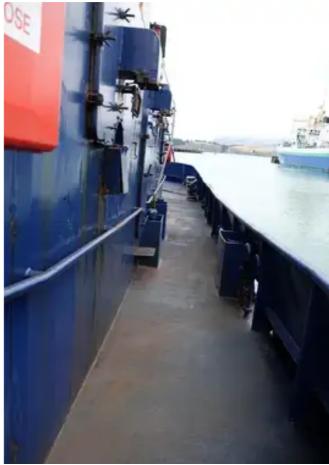

## <sup>id 6501</sup> Towboat

#### 31.25m ASD Harbour Tug For Sale

| Ship id         | 6501            |  |
|-----------------|-----------------|--|
| Category        | <u>Towboat</u>  |  |
| Build Year      | 1986            |  |
| Price           | \$195,000       |  |
| Ship added date | 2022-10-30      |  |
| Added by        | <u>SeaBoats</u> |  |
|                 |                 |  |