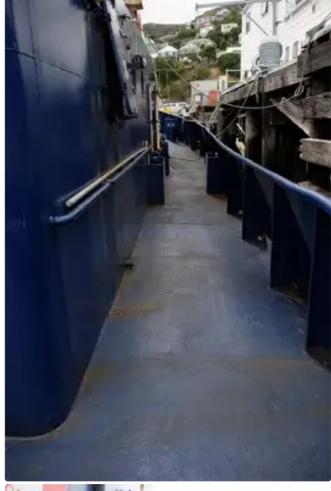

## <sup>id 6501</sup> Towboat

#### 31.25m ASD Harbour Tug For Sale

| Ship id         | 6501            |  |
|-----------------|-----------------|--|
| Category        | <u>Towboat</u>  |  |
| Build Year      | 1986            |  |
| Price           | \$195,000       |  |
| Ship added date | 2022-10-30      |  |
| Added by        | <u>SeaBoats</u> |  |
|                 |                 |  |