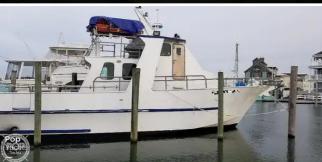

## Fishing Trawler

## 1991 Custom Design Services 50

| Ship id         | 6502                                             |
|-----------------|--------------------------------------------------|
| Category        | <u>Fishing Trawler</u>                           |
| Build Year      | 1991                                             |
| Price           | \$250,000                                        |
| Ship added date | 2022-11-02                                       |
| Added by        | Nishan Chandrika (Trice Shipping Co., (Pvt) Ltd) |