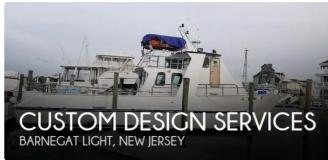

## Fishing Trawler

## 1991 Custom Design Services 50

| Ship id         | 6502                                             |
|-----------------|--------------------------------------------------|
| Category        | <u>Fishing Trawler</u>                           |
| Build Year      | 1991                                             |
| Price           | \$250,000                                        |
| Ship added date | 2022-11-02                                       |
| Added by        | Nishan Chandrika (Trice Shipping Co., (Pvt) Ltd) |