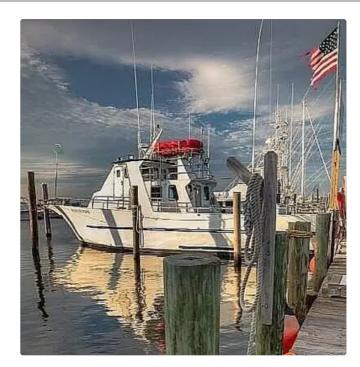

## Fishing Trawler

## 1991 Custom Design Services 50

| Ship id         | 6502                                             |
|-----------------|--------------------------------------------------|
| Category        | <u>Fishing Trawler</u>                           |
| Build Year      | 1991                                             |
| Price           | \$250,000                                        |
| Ship added date | 2022-11-02                                       |
| Added by        | Nishan Chandrika (Trice Shipping Co., (Pvt) Ltd) |

## Ship dimensions

Length overall (LOA), m 55