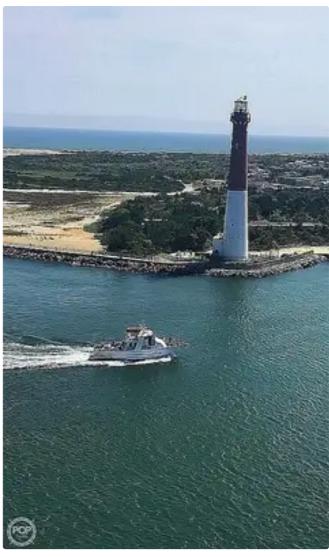

## Fishing Trawler

## 1991 Custom Design Services 50

| Ship id         | 6502                                             |
|-----------------|--------------------------------------------------|
| Category        | <u>Fishing Trawler</u>                           |
| Build Year      | 1991                                             |
| Price           | \$250,000                                        |
| Ship added date | 2022-11-02                                       |
| Added by        | Nishan Chandrika (Trice Shipping Co., (Pvt) Ltd) |

## Ship dimensions

Length overall (LOA), m 55