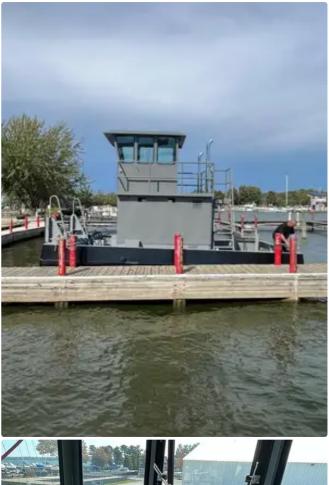

## <sub>id 6504</sub> Towboat

#### 2022 25'11 x 14? Twin Screw Truckable Tug - New Construction

| Ship id         | 6504                    |
|-----------------|-------------------------|
| Category        | Towboat                 |
| Build Year      | 2022                    |
| Price           | \$299,900               |
| Ship added date | 2022-11-01              |
| Added by        | Scruton Marine Services |
|                 |                         |

### Ship dimensions

| Length overall (LOA), m | 25 |
|-------------------------|----|
| Vessel draft, m         | 4  |
|                         |    |