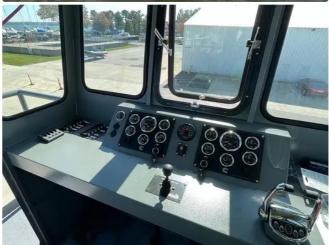

## <sub>id 6504</sub> Towboat

#### 2022 25'11 x 14? Twin Screw Truckable Tug - New Construction

| Ship id         | 6504                    |
|-----------------|-------------------------|
| Category        | Towboat                 |
| Build Year      | 2022                    |
| Price           | \$299,900               |
| Ship added date | 2022-11-01              |
| Added by        | Scruton Marine Services |
|                 |                         |

#### Additional Information

Self-propelled

| Similar ships | Show similar ships           |
|---------------|------------------------------|
| Requests      | Purchasing requests matching |
| e-mail        | Send E-mail                  |