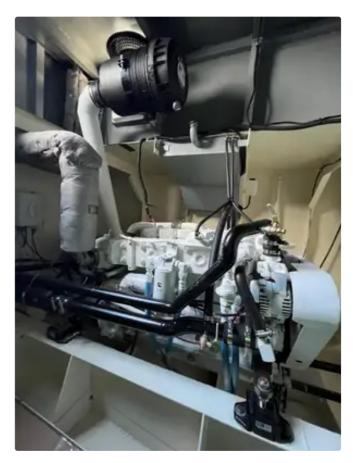

## <sub>id 6504</sub> Towboat

#### 2022 25'11 x 14? Twin Screw Truckable Tug - New Construction

| Ship id         | 6504                    |
|-----------------|-------------------------|
| Category        | Towboat                 |
| Build Year      | 2022                    |
| Price           | \$299,900               |
| Ship added date | 2022-11-01              |
| Added by        | Scruton Marine Services |
|                 |                         |

#### Additional Information

Self-propelled

| Similar ships | Show similar ships           |
|---------------|------------------------------|
| Requests      | Purchasing requests matching |
| e-mail        | Send E-mail                  |