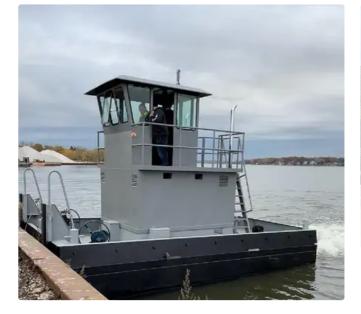

## <sub>id 6504</sub> Towboat

#### 2022 25'11 x 14? Twin Screw Truckable Tug - New Construction

| Ship id         | 6504                    |
|-----------------|-------------------------|
| Category        | Towboat                 |
| Build Year      | 2022                    |
| Price           | \$299,900               |
| Ship added date | 2022-11-01              |
| Added by        | Scruton Marine Services |
|                 |                         |

### Ship dimensions

| Length overall (LOA), m | 25 |
|-------------------------|----|
| Vessel draft, m         | 4  |
|                         |    |