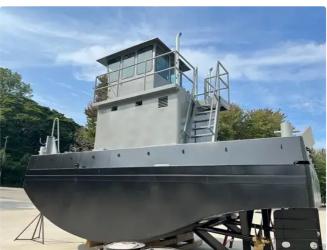

## <sub>id 6504</sub> Towboat

#### 2022 25'11 x 14? Twin Screw Truckable Tug - New Construction

| Ship id         | 6504                    |
|-----------------|-------------------------|
| Category        | Towboat                 |
| Build Year      | 2022                    |
| Price           | \$299,900               |
| Ship added date | 2022-11-01              |
| Added by        | Scruton Marine Services |
|                 |                         |

### Ship dimensions

| Length overall (LOA), m | 25 |
|-------------------------|----|
| Vessel draft, m         | 4  |
|                         |    |