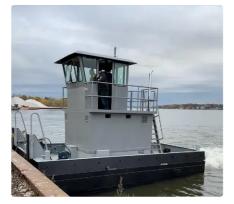

## <sub>id 6504</sub> Towboat

#### 2022 25'11 x 14? Twin Screw Truckable Tug - New Construction

| Ship id         | 6504                    |
|-----------------|-------------------------|
| Category        | Towboat                 |
| Build Year      | 2022                    |
| Price           | \$299,900               |
| Ship added date | 2022-11-01              |
| Added by        | Scruton Marine Services |
|                 |                         |

### Ship dimensions

| Length overall (LOA), m | 25 |
|-------------------------|----|
| Vessel draft, m         | 4  |
|                         |    |