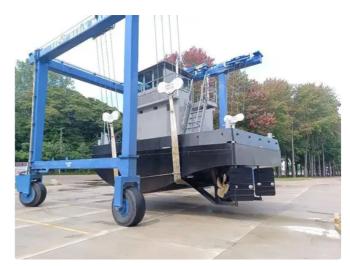

## <sub>id 6504</sub> Towboat

#### 2022 25'11 x 14? Twin Screw Truckable Tug - New Construction

| Ship id         | 6504                    |
|-----------------|-------------------------|
| Category        | Towboat                 |
| Build Year      | 2022                    |
| Price           | \$299,900               |
| Ship added date | 2022-11-01              |
| Added by        | Scruton Marine Services |
|                 |                         |

### Ship dimensions

| Length overall (LOA), m | 25 |
|-------------------------|----|
| Vessel draft, m         | 4  |
|                         |    |