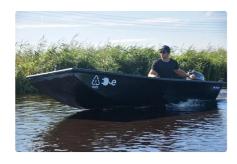

## New: HDPE JON BOAT 4,5 and 6 metre

| Ship id         | 6505                    |
|-----------------|-------------------------|
| Category        | Work boats              |
| Build Year      | 2023                    |
| Price           | €3,550                  |
| Ship added date | 2022-11-01              |
| Added by        | <u>Tideman Boats BV</u> |