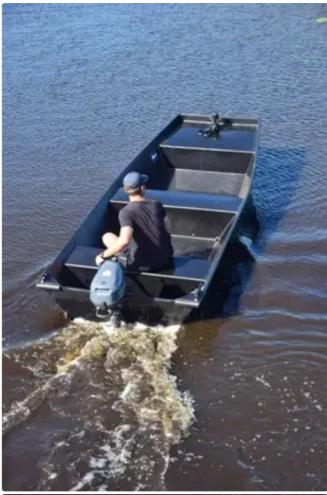

## New: HDPE JON BOAT 4,5 and 6 metre

| Ship id         | 6505                    |
|-----------------|-------------------------|
| Category        | Work boats              |
| Build Year      | 2023                    |
| Price           | €3,550                  |
| Ship added date | 2022-11-01              |
| Added by        | <u>Tideman Boats BV</u> |