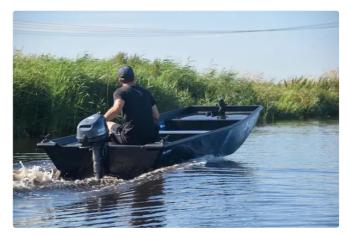

## New: HDPE JON BOAT 4,5 and 6 metre

| Ship id         | 6505                    |
|-----------------|-------------------------|
| Category        | Work boats              |
| Build Year      | 2023                    |
| Price           | €3,550                  |
| Ship added date | 2022-11-01              |
| Added by        | <u>Tideman Boats BV</u> |