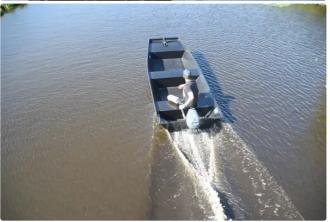

## New: HDPE JON BOAT 4,5 and 6 metre

| Ship id         | 6505                    |
|-----------------|-------------------------|
| Category        | Work boats              |
| Build Year      | 2023                    |
| Price           | €3,550                  |
| Ship added date | 2022-11-01              |
| Added by        | <u>Tideman Boats BV</u> |