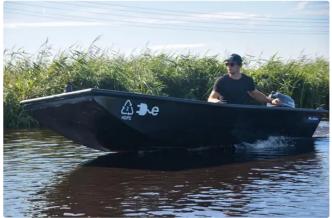

## New: HDPE JON BOAT 4,5 and 6 metre

| Ship id         | 6505                    |
|-----------------|-------------------------|
| Category        | Work boats              |
| Build Year      | 2023                    |
| Price           | €3,550                  |
| Ship added date | 2022-11-01              |
| Added by        | <u>Tideman Boats BV</u> |