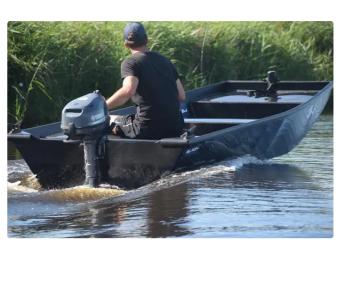

## New: HDPE JON BOAT 4,5 and 6 metre

| Ship id         | 6505                    |
|-----------------|-------------------------|
| Category        | Work boats              |
| Build Year      | 2023                    |
| Price           | €3,550                  |
| Ship added date | 2022-11-01              |
| Added by        | <u>Tideman Boats BV</u> |