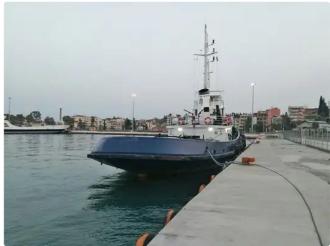

# Towboat

#### **TUGBOAT**

| Ship id         | 6506                                             |
|-----------------|--------------------------------------------------|
| Category        | Towboat                                          |
| Build Year      | 1972                                             |
| Ship added date | 2022-11-01                                       |
| Added by        | Georgia Sgouraki (GO SHIPPING & MANAGEMENT Inc.) |