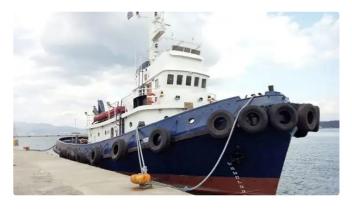

# Towboat

#### **TUGBOAT**

| Ship id         | 6506                                             |
|-----------------|--------------------------------------------------|
| Category        | Towboat                                          |
| Build Year      | 1972                                             |
| Ship added date | 2022-11-01                                       |
| Added by        | Georgia Sgouraki (GO SHIPPING & MANAGEMENT Inc.) |