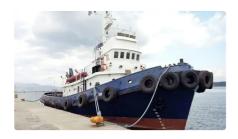

# Towboat

#### **TUGBOAT**

| Ship id         | 6506                                             |
|-----------------|--------------------------------------------------|
| Category        | Towboat                                          |
| Build Year      | 1972                                             |
| Ship added date | 2022-11-01                                       |
| Added by        | Georgia Sgouraki (GO SHIPPING & MANAGEMENT Inc.) |