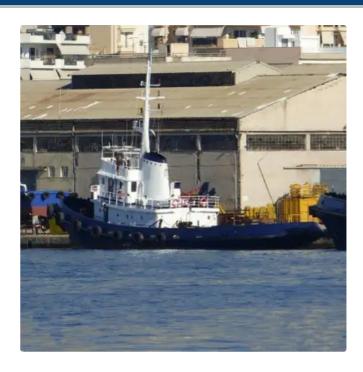

# Towboat

#### **TUGBOAT**

| Ship id         | 6506                                             |
|-----------------|--------------------------------------------------|
| Category        | Towboat                                          |
| Build Year      | 1972                                             |
| Ship added date | 2022-11-01                                       |
| Added by        | Georgia Sgouraki (GO SHIPPING & MANAGEMENT Inc.) |