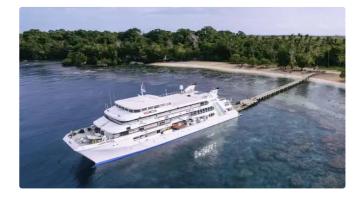

# Catamaran

## Boutique Domestic Catamaran Cruise Ship

| Ship id         | 6510                            |
|-----------------|---------------------------------|
| Category        | Catamaran                       |
| Class           | LR                              |
| Build Year      | 1999                            |
| Flag            | Micronesia, Federated States of |
| Ship added date | 2022-10-31                      |
| Added by        | DBB Cruise and Ferry            |