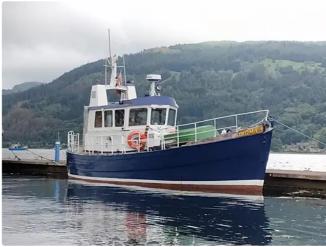

## Pilot boat

## Ex Aberdeen Pilot Cutter

| Ship id         | 6511                       |
|-----------------|----------------------------|
| Category        | Pilot boat                 |
| Build Year      | 1980                       |
| Price           | £29,500                    |
| Ship added date | 2022-10-31                 |
| Added by        | Swordfish Marine Brokerage |

## Ship dimensions

| Length overall (LOA), m | 13.72 |
|-------------------------|-------|
| Vessel draft, m         | 2.4   |