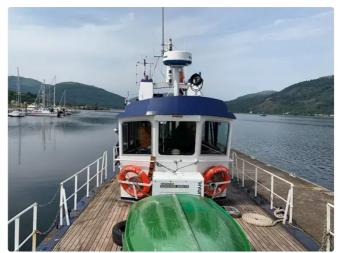

## Pilot boat

## Ex Aberdeen Pilot Cutter

| Ship id         | 6511                       |
|-----------------|----------------------------|
| Category        | Pilot boat                 |
| Build Year      | 1980                       |
| Price           | £29,500                    |
| Ship added date | 2022-10-31                 |
| Added by        | Swordfish Marine Brokerage |

## Ship dimensions

| Length overall (LOA), m | 13.72 |
|-------------------------|-------|
| Vessel draft, m         | 2.4   |