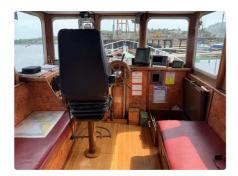

## Pilot boat

## Ex Aberdeen Pilot Cutter

| Ship id         | 6511                       |
|-----------------|----------------------------|
| Category        | Pilot boat                 |
| Build Year      | 1980                       |
| Price           | £29,500                    |
| Ship added date | 2022-10-31                 |
| Added by        | Swordfish Marine Brokerage |