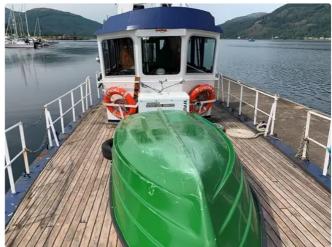

## Pilot boat

## Ex Aberdeen Pilot Cutter

| Ship id         | 6511                       |
|-----------------|----------------------------|
| Category        | Pilot boat                 |
| Build Year      | 1980                       |
| Price           | £29,500                    |
| Ship added date | 2022-10-31                 |
| Added by        | Swordfish Marine Brokerage |