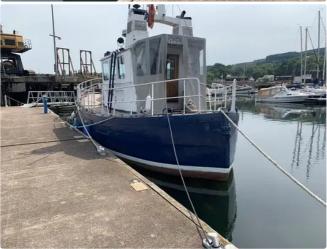

## Pilot boat

## Ex Aberdeen Pilot Cutter

| Ship id         | 6511                       |
|-----------------|----------------------------|
| Category        | Pilot boat                 |
| Build Year      | 1980                       |
| Price           | £29,500                    |
| Ship added date | 2022-10-31                 |
| Added by        | Swordfish Marine Brokerage |

## Ship dimensions

| Length overall (LOA), m | 13.72 |
|-------------------------|-------|
| Vessel draft, m         | 2.4   |