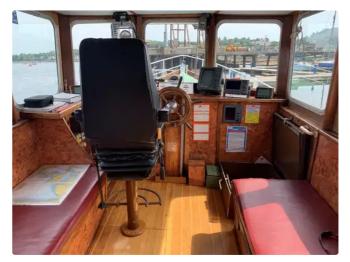

## Pilot boat

## Ex Aberdeen Pilot Cutter

| Ship id         | 6511                       |
|-----------------|----------------------------|
| Category        | Pilot boat                 |
| Build Year      | 1980                       |
| Price           | £29,500                    |
| Ship added date | 2022-10-31                 |
| Added by        | Swordfish Marine Brokerage |