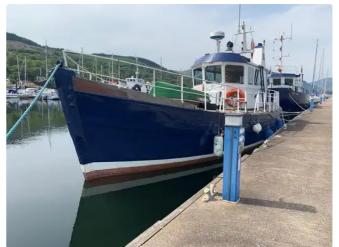

## Pilot boat

## Ex Aberdeen Pilot Cutter

| Ship id         | 6511                       |
|-----------------|----------------------------|
| Category        | Pilot boat                 |
| Build Year      | 1980                       |
| Price           | £29,500                    |
| Ship added date | 2022-10-31                 |
| Added by        | Swordfish Marine Brokerage |

## Ship dimensions

| Length overall (LOA), m | 13.72 |
|-------------------------|-------|
| Vessel draft, m         | 2.4   |