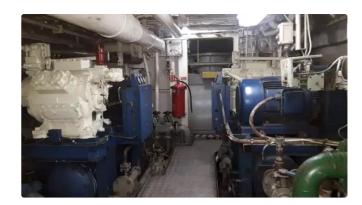

## Additional Information

| Main Engine    | 2 X BERGEN, 2720BHP EACH, TTL 5440 BHP |
|----------------|----------------------------------------|
| Self-propelled |                                        |