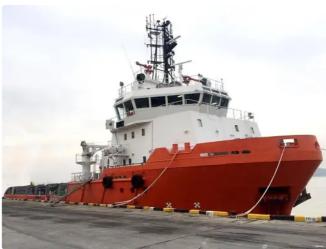

## Towboat

## 61T BP DPI AHTS

| Ship id         | 6515                                             |
|-----------------|--------------------------------------------------|
| Category        | Towboat                                          |
| Class           | ABS                                              |
| Build Year      | 2000                                             |
| Ship added date | 2022-11-03                                       |
| Added by        | Georgia Sgouraki (GO SHIPPING & MANAGEMENT Inc.) |

## Ship dimensions

| Length overall (LOA), m | 58  |
|-------------------------|-----|
| Vessel draft, m         | 4.7 |