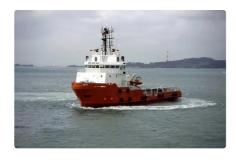

## Towboat

## 61T BP DPI AHTS

| Ship id         | 6515                                             |
|-----------------|--------------------------------------------------|
| Category        | Towboat                                          |
| Class           | ABS                                              |
| Build Year      | 2000                                             |
| Ship added date | 2022-11-03                                       |
| Added by        | Georgia Sgouraki (GO SHIPPING & MANAGEMENT Inc.) |