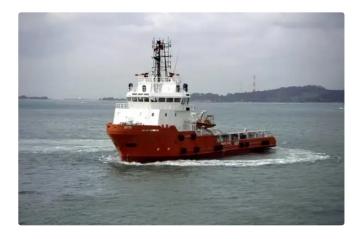

## Towboat

## 61T BP DPI AHTS

| Ship id         | 6515                                             |
|-----------------|--------------------------------------------------|
| Category        | Towboat                                          |
| Class           | ABS                                              |
| Build Year      | 2000                                             |
| Ship added date | 2022-11-03                                       |
| Added by        | Georgia Sgouraki (GO SHIPPING & MANAGEMENT Inc.) |