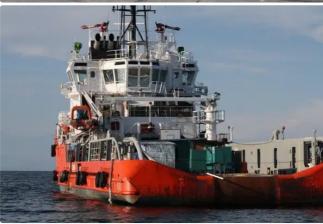

## Towboat

## 61T BP DPI AHTS

| Ship id         | 6515                                             |
|-----------------|--------------------------------------------------|
| Category        | Towboat                                          |
| Class           | ABS                                              |
| Build Year      | 2000                                             |
| Ship added date | 2022-11-03                                       |
| Added by        | Georgia Sgouraki (GO SHIPPING & MANAGEMENT Inc.) |

## Ship dimensions

| Length overall (LOA), m | 58  |
|-------------------------|-----|
| Vessel draft, m         | 4.7 |