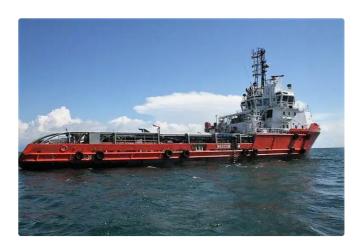

## Towboat

## 61T BP DPI AHTS

| Ship id         | 6515                                             |
|-----------------|--------------------------------------------------|
| Category        | Towboat                                          |
| Class           | ABS                                              |
| Build Year      | 2000                                             |
| Ship added date | 2022-11-03                                       |
| Added by        | Georgia Sgouraki (GO SHIPPING & MANAGEMENT Inc.) |

## Ship dimensions

| Length overall (LOA), m | 58  |
|-------------------------|-----|
| Vessel draft, m         | 4.7 |