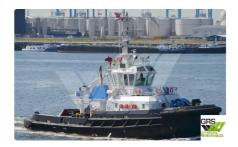

## 32m / 66ts BP Tug for Sale / #1074141

| Ship id         | 6518                                          |
|-----------------|-----------------------------------------------|
| Category        | Towboat                                       |
| Build Year      | 2013                                          |
| Flag            | Malta                                         |
| Price           | \$4,600,000                                   |
| Ship added date | 2022-11-03                                    |
| Added by        | A Mueller (Lloyds Engineering LTD (UK & USA)) |

## Measured weight

DWT 225

| Ship | dimensions |
|------|------------|
|      |            |

| Length overall (LOA), m | 32   |
|-------------------------|------|
| Vessel draft, m         | 4.18 |