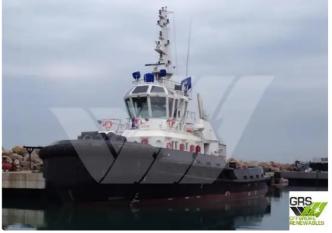

## 32m / 66ts BP Tug for Sale / #1074141

| Ship id         | 6518                                          |
|-----------------|-----------------------------------------------|
| Category        | Towboat                                       |
| Build Year      | 2013                                          |
| Flag            | Malta                                         |
| Price           | \$4,600,000                                   |
| Ship added date | 2022-11-03                                    |
| Added by        | A Mueller (Lloyds Engineering LTD (UK & USA)) |

## Measured weight

DWT 225

| Ship | dimensions |
|------|------------|
|      |            |

| Length overall (LOA), m | 32   |
|-------------------------|------|
| Vessel draft, m         | 4.18 |