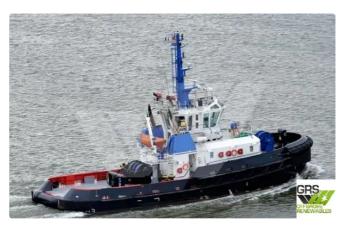

## 32m / 66ts BP Tug for Sale / #1074141

| Ship id         | 6518                                          |
|-----------------|-----------------------------------------------|
| Category        | Towboat                                       |
| Build Year      | 2013                                          |
| Flag            | Malta                                         |
| Price           | \$4,600,000                                   |
| Ship added date | 2022-11-03                                    |
| Added by        | A Mueller (Lloyds Engineering LTD (UK & USA)) |

## Measured weight

DWT 225

| Ship | dimensions |
|------|------------|
|      |            |

| Length overall (LOA), m | 32   |
|-------------------------|------|
| Vessel draft, m         | 4.18 |