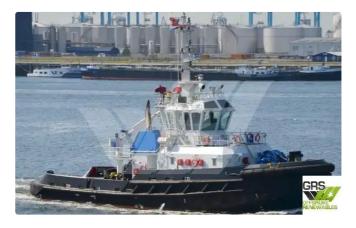

## 32m / 66ts BP Tug for Sale / #1074141

| Ship id         | 6518                                          |
|-----------------|-----------------------------------------------|
| Category        | Towboat                                       |
| Build Year      | 2013                                          |
| Flag            | Malta                                         |
| Price           | \$4,600,000                                   |
| Ship added date | 2022-11-03                                    |
| Added by        | A Mueller (Lloyds Engineering LTD (UK & USA)) |

## Measured weight

DWT 225

| Ship | dimensions |
|------|------------|
|      |            |

| Length overall (LOA), m | 32   |
|-------------------------|------|
| Vessel draft, m         | 4.18 |