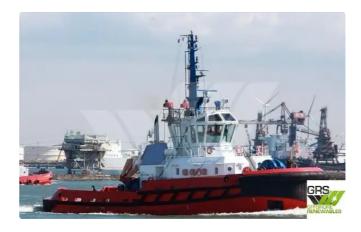

## 32m / 66ts BP Tug for Sale / #1074141

| Ship id         | 6518                                          |
|-----------------|-----------------------------------------------|
| Category        | Towboat                                       |
| Build Year      | 2013                                          |
| Flag            | Malta                                         |
| Price           | \$4,600,000                                   |
| Ship added date | 2022-11-03                                    |
| Added by        | A Mueller (Lloyds Engineering LTD (UK & USA)) |

## Measured weight

DWT 225

| Ship | dimensions |
|------|------------|
|      |            |

| Length overall (LOA), m | 32   |
|-------------------------|------|
| Vessel draft, m         | 4.18 |