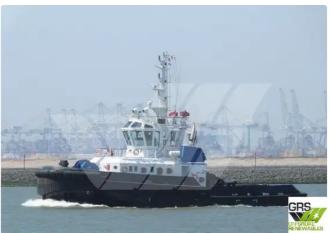

## 32m / 66ts BP Tug for Sale / #1074141

| Ship id         | 6518                                          |
|-----------------|-----------------------------------------------|
| Category        | Towboat                                       |
| Build Year      | 2013                                          |
| Flag            | Malta                                         |
| Price           | \$4,600,000                                   |
| Ship added date | 2022-11-03                                    |
| Added by        | A Mueller (Lloyds Engineering LTD (UK & USA)) |

## Measured weight

DWT 225

| Ship | dimensions |
|------|------------|
|      |            |

| Length overall (LOA), m | 32   |
|-------------------------|------|
| Vessel draft, m         | 4.18 |