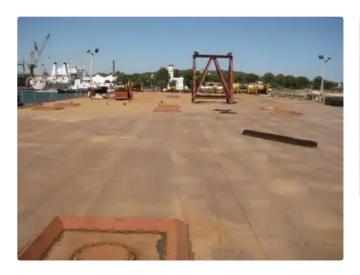

## Barge

#### **BALLASTABLE DECK BARGE**

| Ship id         | 6520                                             |
|-----------------|--------------------------------------------------|
| Category        | <u>Barge</u>                                     |
| Build Year      | 1984                                             |
| Ship added date | 2022-11-03                                       |
| Added by        | Georgia Sgouraki (GO SHIPPING & MANAGEMENT Inc.) |