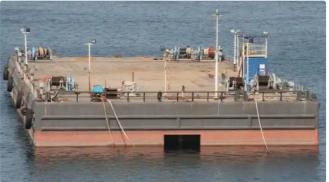

## Barge

#### **BALLASTABLE DECK BARGE**

| Ship id         | 6520                                             |
|-----------------|--------------------------------------------------|
| Category        | <u>Barge</u>                                     |
| Build Year      | 1984                                             |
| Ship added date | 2022-11-03                                       |
| Added by        | Georgia Sgouraki (GO SHIPPING & MANAGEMENT Inc.) |