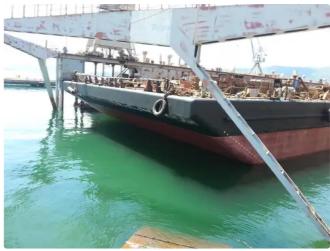

## Barge

#### **BALLASTABLE DECK BARGE**

| Ship id         | 6520                                             |
|-----------------|--------------------------------------------------|
| Category        | <u>Barge</u>                                     |
| Build Year      | 1984                                             |
| Ship added date | 2022-11-03                                       |
| Added by        | Georgia Sgouraki (GO SHIPPING & MANAGEMENT Inc.) |