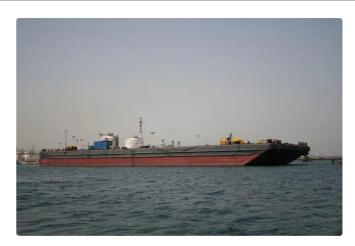

## Barge

#### **BALLASTABLE DECK BARGE**

| Ship id         | 6520                                             |
|-----------------|--------------------------------------------------|
| Category        | <u>Barge</u>                                     |
| Build Year      | 1984                                             |
| Ship added date | 2022-11-03                                       |
| Added by        | Georgia Sgouraki (GO SHIPPING & MANAGEMENT Inc.) |